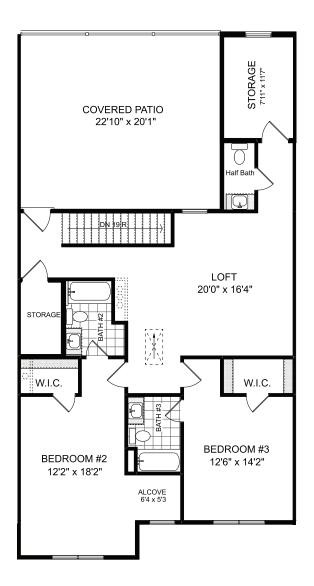

## **BUILDING A**

Elegant 3 Bedrooms | 3 Full Baths & 2 Half Baths | Study & Loft First Floor Owner's Suite with Luxurious Bath and Walk-in Shower with Bench Seat Gourmet Island Kitchen Opens to Dining and Great Room Second Floor Features Loft, Secondary Bedrooms, Storage, and Outdoor Covered Patio

## **TOWNHOME 8**

2,589 Square Feet 312 Thistle Court, Woodstock, GA 30188 **\$677,163** 

Windsong Windsong

LUXURY TOWNHOMES FROM THE \$600s 312 Thistle Court | Woodstock, GA 30188 | 770.516.3678 | windsonglife.com