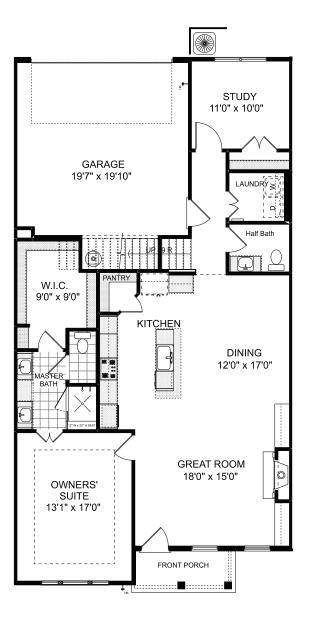

## **BUILDING A**

Elegant 3 Bedrooms | 3 Full Baths & 2 Half Baths | Study & Loft First Floor Owner's Suite with Luxurious Bath and Walk-in Shower with Bench Seat Gourmet Island Kitchen Opens to Dining and Great Room Second Floor Features Loft, Secondary Bedrooms, Storage, and Outdoor Covered Patio

## **TOWNHOME 8**

2,589 Square Feet 312 Thistle Court, Woodstock, GA 30188 **\$677,163** 

Windsong Windsong

LUXURY TOWNHOMES FROM THE \$600s 312 Thistle Court | Woodstock, GA 30188 | 770.516.3678 | windsonglife.com