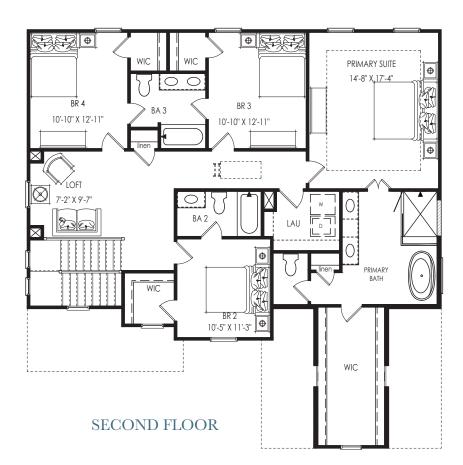

#### STANDARD FEATURES:

Award-Winning Two-Story Home | 4 Bedroom | 3.5 Bath | Dining

Spacious Gourmet Island Kitchen with Walk-in Pantry Opens to Great Room

Private Second Floor Primary Suite with Oversized Walk-In Closet

Luxurious Primary Bath Featuring Standing Tub and Walk-in Shower with Bench Seat

Second Floor Features Loft, 3 Secondary Bedrooms and 2 Secondary Baths

This is the life you've been Demning of

SIGNATURE HOMES FROM THE HIGH \$600S