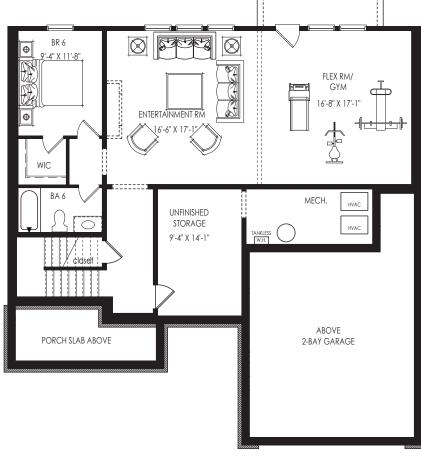

e Trail | Powder Springs, GA 30127 | 678.355.8736 | windsonglife.com









3.21.25

## THE CHATHAM PATIO/ DECK OPT. COVERED PATIO/ DECK KITCHEN $\otimes$ BR 5 BR 5 12'-4" X 17'-5" <u>10'-3" X 12'-1,</u>1" GREAT RM 17'-4" X 17'-5" HALF BATH BA 4 pantry FOYER FULL BATH OPTION 2-BAY GARAGE DINING 9'-0" X 14'-7' 19'-5" X 21'-6" PORCH

# GENERATIONS SUITE FIRST FLOOR OPTION



FIRST FLOOR

# GENERATIONS SUITE SECOND FLOOR OPTION





They is the lefe you've been Drawning of











3.21.25





ELEVATION A

**ELEVATION B** 





ELEVATION C

ELEVATION D













GREAT RM

BR 2



KITCHEN





#### STANDARD BASEMENT & OUTDOOR OPTIONS

# EXTENDED PATIO & SITTING ROOM OPTIONS (SUNROOM REQUIRED ABOVE FOR SITTING ROOM)













#### **BASEMENT OPTIONS**

#### FINISHED BASEMENT OPTION



OPT. PATIO SLAB

# GENERATIONS SUITE FINISHED BASEMENT OPTION