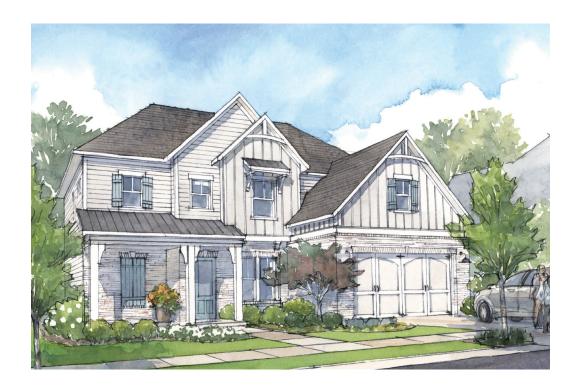

5-6 Bedrooms | 3.5-6 Bathrooms | 2-3 Car Garage | 2,817+ Square Feet

#### STANDARD FEATURES:

Award-Winning Two-Story Home | 4 Bedroom | 3.5 Bath | Dining

Spacious Gourmet Island Kitchen with Walk-in Pantry Opens to Great Room

Private Second Floor Primary Suite with Oversized Walk-In Closet

Luxurious Primary Bath Featuring Standing Tub and Walk-in Shower with Bench Seat

Second Floor Features Loft, 3 Secondary Bedrooms and 2 Secondary Baths

This is the life you've been Demning of

SIGNATURE HOMES FROM THE HIGH \$600S

739 Crest Line Trail | Powder Springs, GA 30127 | 678.355.8736 | windsonglife.com

3.21.25