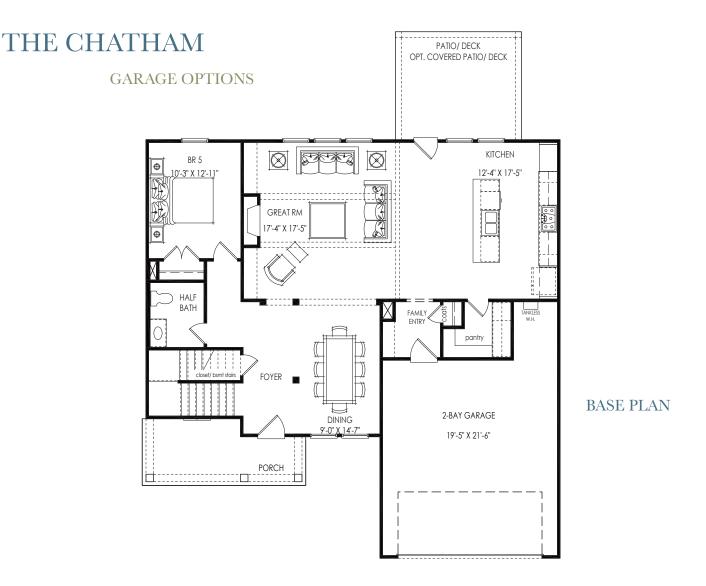

## THE CHATHAM PATIO/ DECK OPT. COVERED PATIO/ DECK KITCHEN $\otimes$ BR 5 BR 5 12'-4" X 17'-5" <u>10'-3" X 12'-1,</u>1" GREAT RM 17'-4" X 17'-5" HALF BATH BA 4 pantry FOYER FULL BATH OPTION 2-BAY GARAGE DINING 9'-0" X 14'-7' 19'-5" X 21'-6" PORCH