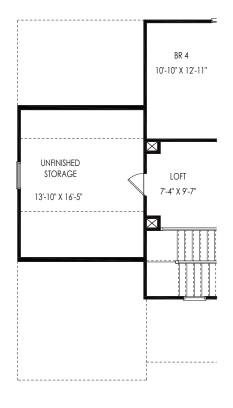

Luxurious Primary Bath Featuring Standing Tub and Walk-in Shower with Bench Seat

Second Floor Features Loft, 3 Secondary Bedrooms and 2 Secondary Baths

This is the life you've been Demning of

SIGNATURE HOMES FROM THE HIGH \$600S

# GENERATIONS SUITE SECOND FLOOR OPTION

They is the lefe you've been Drawning of

3.21.25

ELEVATION A

**ELEVATION B** 

ELEVATION C

ELEVATION D

GREAT RM