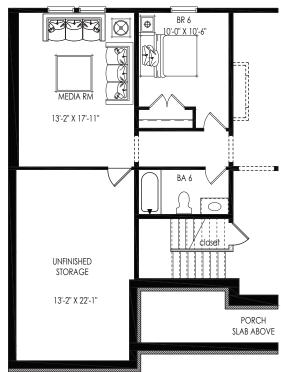

com









3.21.25

## THE CHATHAM PATIO/ DECK OPT. COVERED PATIO/ DECK KITCHEN $\otimes$ BR 5 BR 5 12'-4" X 17'-5" <u>10'-3" X 12'-1,</u>1" GREAT RM 17'-4" X 17'-5" HALF BATH BA 4 pantry FOYER FULL BATH OPTION 2-BAY GARAGE DINING 9'-0" X 14'-7' 19'-5" X 21'-6" PORCH

# GENERATIONS SUITE FIRST FLOOR OPTION



FIRST FLOOR

# GENERATIONS SUITE SECOND FLOOR OPTION





They is the lefe you've been Drawning of











3.21.25





ELEVATION A

**ELEVATION B** 





ELEVATION C

ELEVATION D













GREAT RM

BR 2



KITCHEN





#### STANDARD BASEMENT & OUTDOOR OPTIONS

# EXTENDED PATIO & SITTING ROOM OPTIONS (SUNROOM REQUIRED ABOVE FOR SITTING ROOM)













#### **BASEMENT OPTIONS**

#### FINISHED BASEMENT OPTION



OPT. PATIO SLAB

# GENERATIONS SUITE FINISHED BASEMENT OPTION