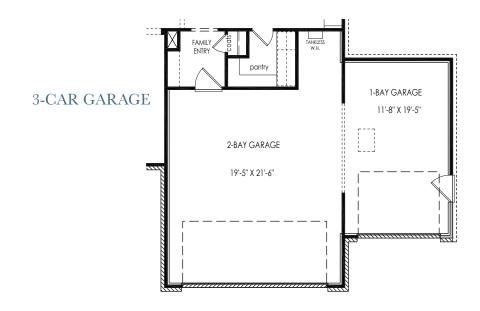

Primary Bath Featuring Standing Tub and Walk-in Shower with Bench Seat

Second Floor Features Loft, 3 Secondary Bedrooms and 2 Secondary Baths

This is the life you've been Demning of

SIGNATURE HOMES FROM THE HIGH \$600S

739 Crest Line Trail | Powder Springs, GA 30127 | 678.355.8736 | windsonglife.com









3.21.25

## THE CHATHAM PATIO/ DECK OPT. COVERED PATIO/ DECK KITCHEN $\otimes$ BR 5 BR 5 12'-4" X 17'-5" <u>10'-3" X 12'-1,</u>1" GREAT RM 17'-4" X 17'-5" HALF BATH BA 4 pantry FOYER FULL BATH OPTION 2-BAY GARAGE DINING 9'-0" X 14'-7' 19'-5" X 21'-6" PORCH

# GENERATIONS SUITE FIRST FLOOR OPTION



FIRST FLOOR

# GENERATIONS SUITE SECOND FLOOR OPTION





They is the lefe you've been Drawning of











3.21.25





ELEVATION A

**ELEVATION B** 





ELEVATION C

ELEVATION D













GREAT RM

BR 2



KITCHEN





#### STANDARD BASEMENT & OUTDOOR OPTIONS

# EXTENDED PATIO & SITTING ROOM OPTIONS (SUNROOM REQUIRED ABOVE FOR SITTING ROOM)













#### **BASEMENT OPTIONS**

#### FINISHED BASEMENT OPTION



OPT. PATIO SLAB

# GENERATIONS SUITE FINISHED BASEMENT OPTION