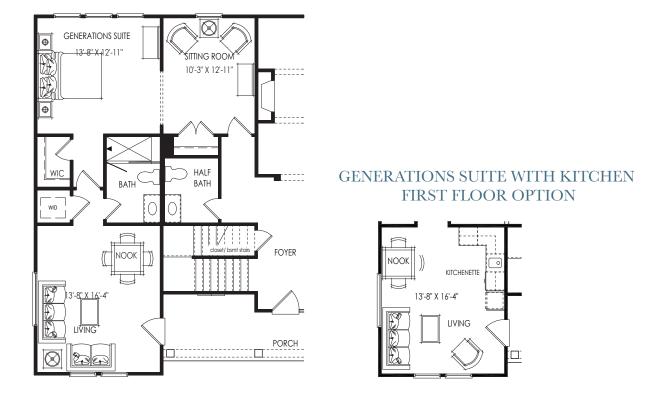

# GENERATIONS SUITE FIRST FLOOR OPTION

FIRST FLOOR

# EXTENDED PATIO & SITTING ROOM OPTIONS (SUNROOM REQUIRED ABOVE FOR SITTING ROOM)