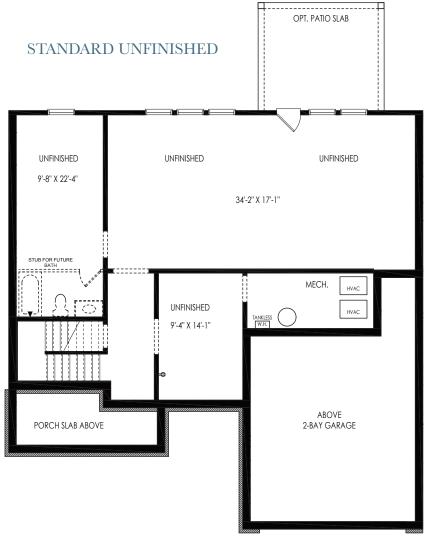

been Demning of

SIGNATURE HOMES FROM THE HIGH \$600S

739 Crest Line Trail | Powder Springs, GA 30127 | 678.355.8736 | windsonglife.com









3.21.25

## THE CHATHAM PATIO/ DECK OPT. COVERED PATIO/ DECK KITCHEN $\otimes$ BR 5 BR 5 12'-4" X 17'-5" <u>10'-3" X 12'-1,</u>1" GREAT RM 17'-4" X 17'-5" HALF BATH BA 4 pantry FOYER FULL BATH OPTION 2-BAY GARAGE DINING 9'-0" X 14'-7' 19'-5" X 21'-6" PORCH

# GENERATIONS SUITE FIRST FLOOR OPTION



FIRST FLOOR

# GENERATIONS SUITE SECOND FLOOR OPTION





They is the lefe you've been Drawning of











3.21.25





ELEVATION A

**ELEVATION B** 





ELEVATION C

ELEVATION D













GREAT RM

BR 2



KITCHEN





#### STANDARD BASEMENT & OUTDOOR OPTIONS

# EXTENDED PATIO & SITTING ROOM OPTIONS (SUNROOM REQUIRED ABOVE FOR SITTING ROOM)













#### **BASEMENT OPTIONS**

#### FINISHED BASEMENT OPTION



OPT. PATIO SLAB

# GENERATIONS SUITE FINISHED BASEMENT OPTION