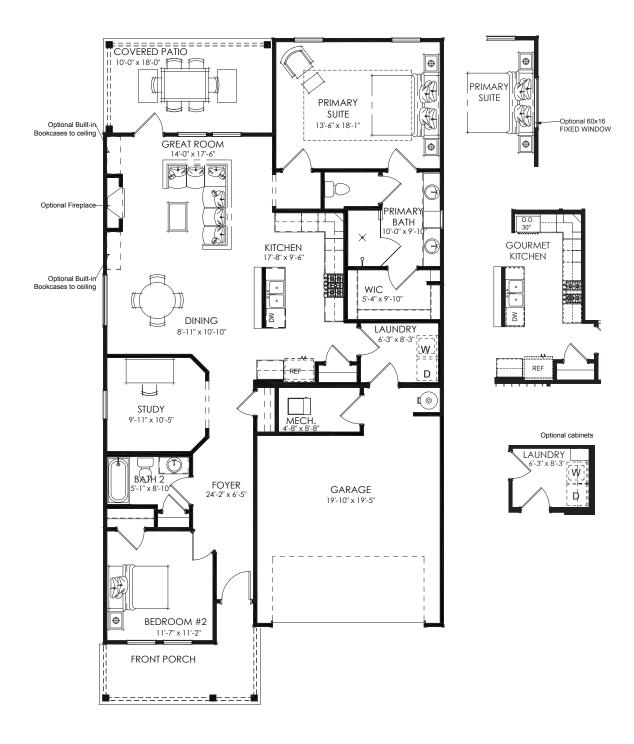

# THE ASHER

2 Bedrooms | 2 Bathrooms | Study | 2-Car Garage | 1,445+ Square Feet

#### **FEATURES:**

Open Floorplan Design with Universal Design & Accessibility Features
Owner's Suite with Luxurious Bath and Walk-in Shower with Bench Seat
Spacious Floorplan with Island Kitchen Opens to Dining and Great Room
Private Rear Covered Patio and Fenced Side Courtyard Retreat
First Floor Mechanical Room Located in Garage for Accessibility

### 2 Bedrooms | 2 Bathrooms | Study | 2-Car Garage | 1,445+ Square Feet

3.21.25

3.21.25