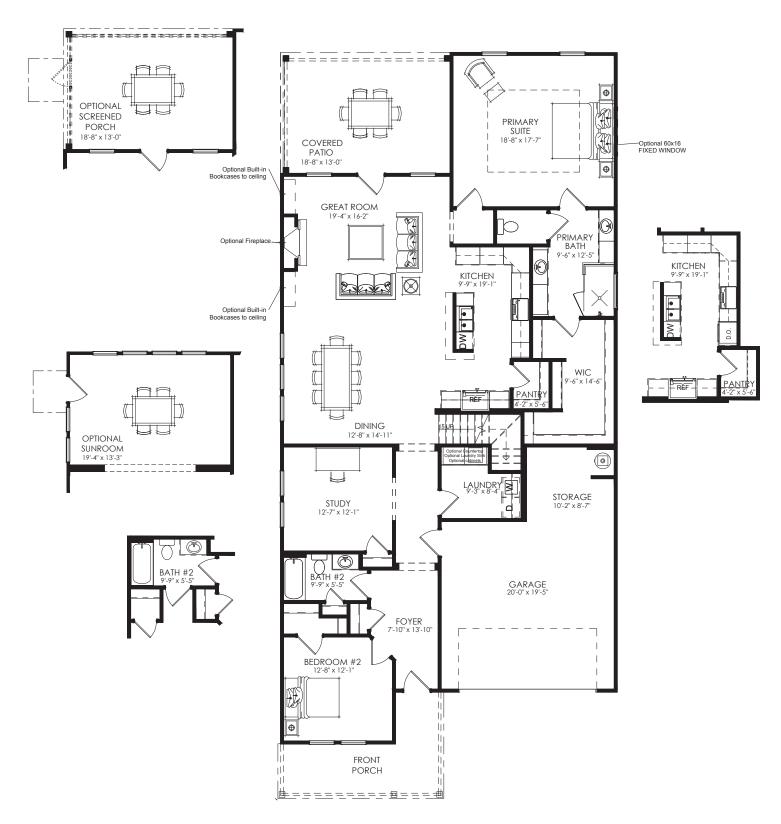

## THE ROSEWOOD

2 Bedrooms | 2 Bathrooms | Study | 2-Car Garage | 2,036+ Square Feet

### FEATURES:

Open Floorplan Design with Universal Design & Accessibility Features Owner's Suite with Luxurious Bath and Walk-in Shower with Bench Seat Spacious Floorplan with Island Kitchen Opens to Dining and Great Room Private Rear Covered Porch and Fenced Side Courtyard Retreat Second Floor Attic Storage Accessed by Permanent Stairs