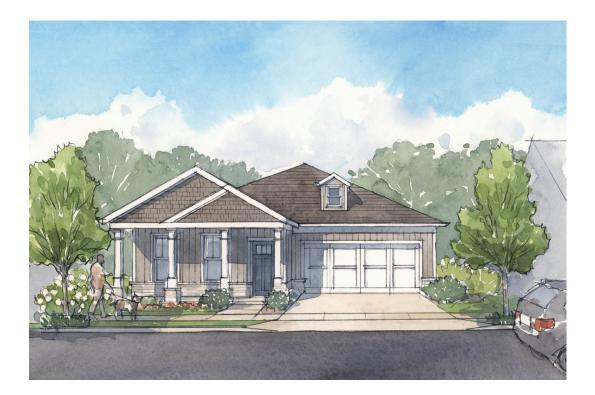

## THE ROSEWOOD

2 Bedrooms | 2 Bathrooms | Study | 2-Car Garage | 2,036+ Square Feet

### FEATURES:

Open Floorplan Design with Universal Design & Accessibility Features Owner's Suite with Luxurious Bath and Walk-in Shower with Bench Seat Spacious Floorplan with Island Kitchen Opens to Dining and Great Room Private Rear Covered Porch and Fenced Side Courtyard Retreat Second Floor Attic Storage Accessed by Permanent Stairs

## THE ROSEWOOD

2 Bedrooms | 2 Bathrooms | Study | 2-Car Garage | 2,036+ Square Feet

ELEVATION A

ELEVATION C

ELEVATION B