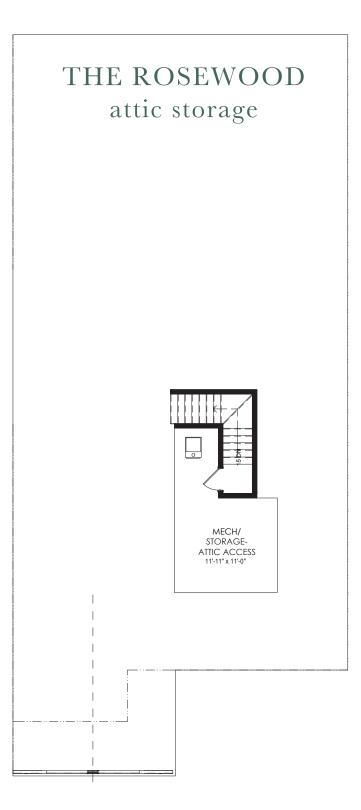

### FEATURES:

Open Floorplan Design with Universal Design & Accessibility Features Owner's Suite with Luxurious Bath and Walk-in Shower with Bench Seat Spacious Floorplan with Island Kitchen Opens to Dining and Great Room Private Rear Covered Porch and Fenced Side Courtyard Retreat Second Floor Attic Storage Accessed by Permanent Stairs