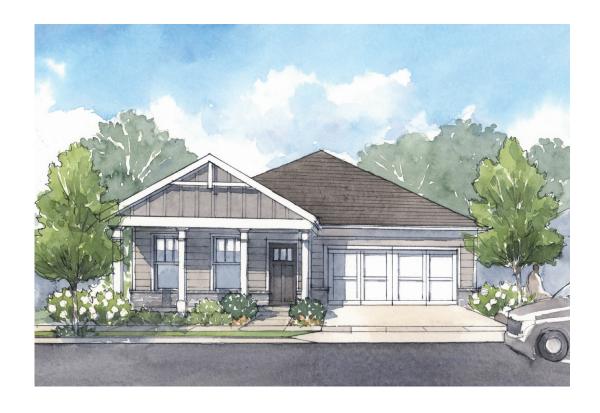

## THE MAPLEWOOD

2 Bedrooms | 2 Bathrooms | Study | 2-Car Garage | 2,079+ Square Feet

## THE MAPLEWOOD

2 Bedrooms | 2 Bathrooms | Study | 2-Car Garage | 2,079+ Square Feet

A 55 OR BETTER COMMUNITY FROM THE \$400s 10 Lantern Trace | Hiram, GA 30141 | 678.401.2306 | windsonglife.com

3.21.25