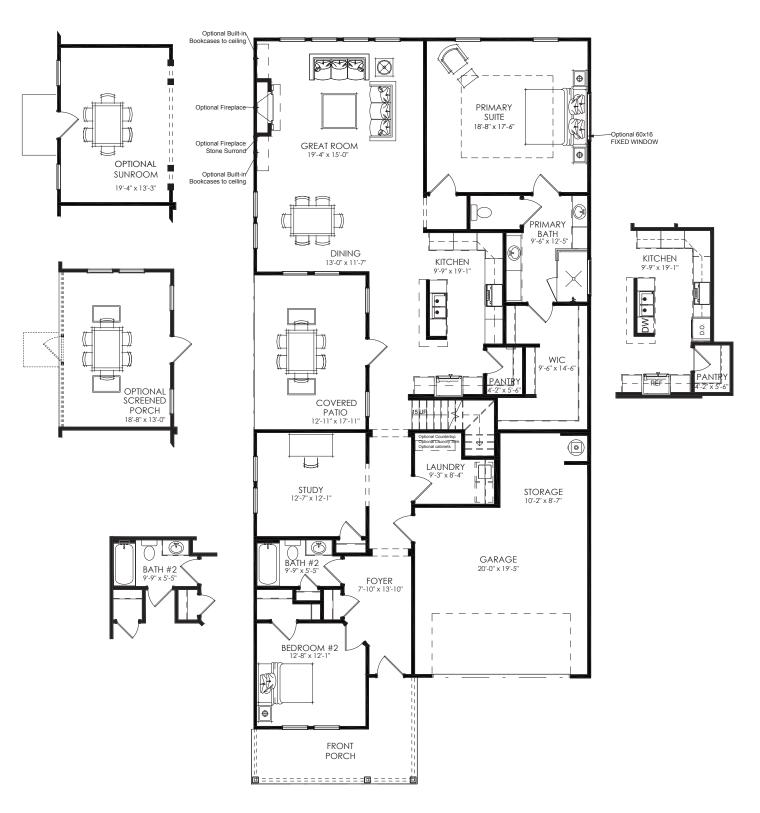

## THE MAPLEWOOD

2 Bedrooms | 2 Bathrooms | Study | 2-Car Garage | 2,079+ Square Feet

## **FEATURES:**

Open Floorplan Design with Universal Design & Accessibility Features Owner's Suite with Luxurious Bath and Walk-in Shower with Bench Seat Spacious Floorplan with Island Kitchen Opens to Dining and Great Room Private Side Covered Porch and Fenced Side Courtyard Retreat Second Floor Attic Storage Accessed by Permanent Stairs

## THE MAPLEWOOD

2 Bedrooms | 2 Bathrooms | Study | 2-Car Garage | 2,079+ Square Feet

A 55 OR BETTER COMMUNITY FROM THE \$400s 10 Lantern Trace | Hiram, GA 30141 | 678.401.2306 | windsonglife.com

3.21.25