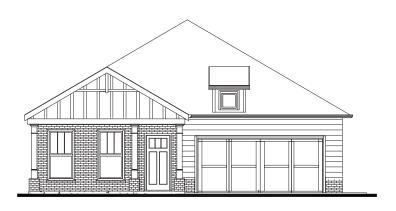

## THE MAPLEWOOD

2 Bedrooms | 2 Bathrooms | Study | 2-Car Garage | 2,079+ Square Feet

**ELEVATION A** 

ELEVATION B

ELEVATION C

ELEVATION D

A 55 OR BETTER COMMUNITY FROM THE \$400s 10 Lantern Trace | Hiram, GA 30141 | 678.401.2306 | windsonglife.com