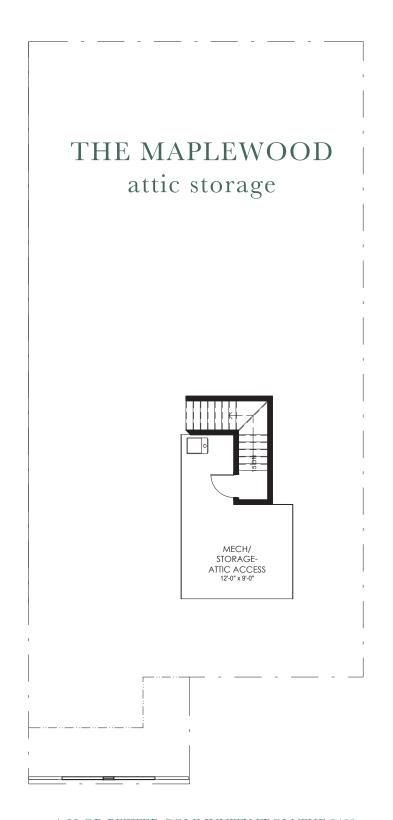

## **FEATURES:**

Open Floorplan Design with Universal Design & Accessibility Features Owner's Suite with Luxurious Bath and Walk-in Shower with Bench Seat Spacious Floorplan with Island Kitchen Opens to Dining and Great Room Private Side Covered Porch and Fenced Side Courtyard Retreat Second Floor Attic Storage Accessed by Permanent Stairs