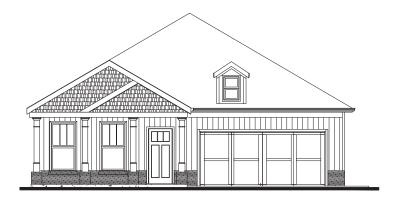

## THE MAPLEWOOD

2 Bedrooms | 2 Bathrooms | Study | 2-Car Garage | 2,079+ Square Feet

**ELEVATION A** 

ELEVATION B

ELEVATION C

ELEVATION D

A 55 OR BETTER COMMUNITY FROM THE \$400s 10 Lantern Trace | Hiram, GA 30141 | 678.401.2306 | windsonglife.com