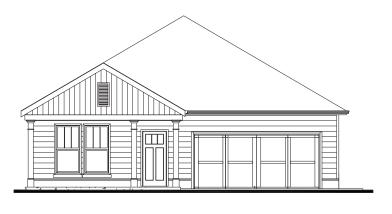

## THE MAPLEWOOD

2 Bedrooms | 2 Bathrooms | Study | 2-Car Garage | 2,079+ Square Feet

**ELEVATION A** 

ELEVATION B

ELEVATION C

ELEVATION D

A 55 OR BETTER COMMUNITY FROM THE \$400s 10 Lantern Trace | Hiram, GA 30141 | 678.401.2306 | windsonglife.com