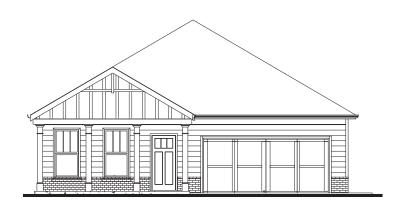

## THE MAPLEWOOD

2 Bedrooms | 2 Bathrooms | Study | 2-Car Garage | 2,079+ Square Feet

**ELEVATION A** 

ELEVATION B

ELEVATION C

ELEVATION D

A 55 OR BETTER COMMUNITY FROM THE \$400s 10 Lantern Trace | Hiram, GA 30141 | 678.401.2306 | windsonglife.com