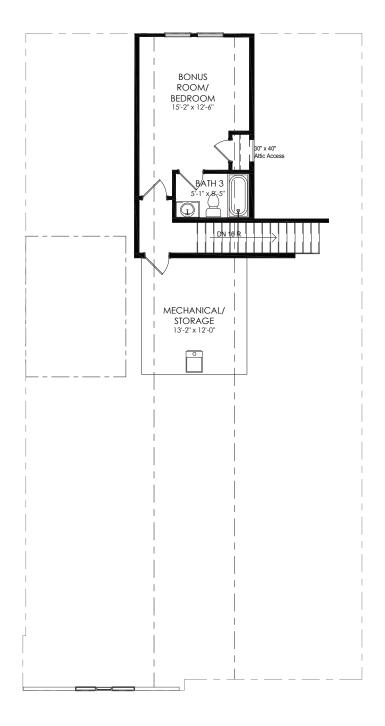

## **FEATURES:**

Open Floorplan Design with Universal Design & Accessibility Features Owner's Suite with Luxurious Bath and Walk-in Shower with Bench Seat Spacious Floorplan with Island Kitchen Opens to Dining and Great Room Private Side Covered Porch and Fenced Side Courtyard Retreat Second Floor Bonus Room/ Bedroom, Full Bath and Storage