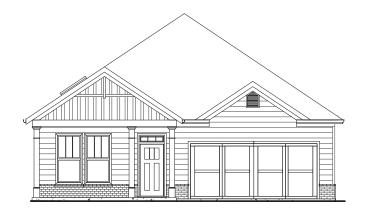

## THE FAIRHAVEN

4 Bedrooms | 3 Bathrooms | 2-Car Garage | 2,066+ Square Feet

**ELEVATION A** 

ELEVATION C

ELEVATION B

ELEVATION D

A 55 OR BETTER COMMUNITY FROM THE \$400s 10 Lantern Trace | Hiram, GA 30141 | 678.401.2306 | windsonglife.com