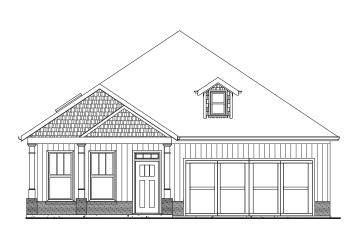

## THE FAIRHAVEN

4 Bedrooms | 3 Bathrooms | 2-Car Garage | 2,066+ Square Feet

**ELEVATION A** 

ELEVATION C

ELEVATION B

ELEVATION D

A 55 OR BETTER COMMUNITY FROM THE \$400s 10 Lantern Trace | Hiram, GA 30141 | 678.401.2306 | windsonglife.com