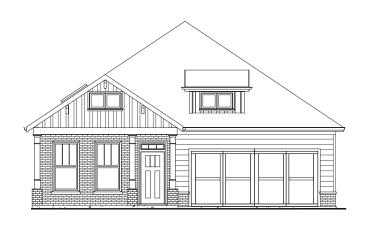

## THE FAIRHAVEN

4 Bedrooms | 3 Bathrooms | 2-Car Garage | 2,066+ Square Feet

**ELEVATION A** 

ELEVATION C

ELEVATION B

ELEVATION D

A 55 OR BETTER COMMUNITY FROM THE \$400s 10 Lantern Trace | Hiram, GA 30141 | 678.401.2306 | windsonglife.com