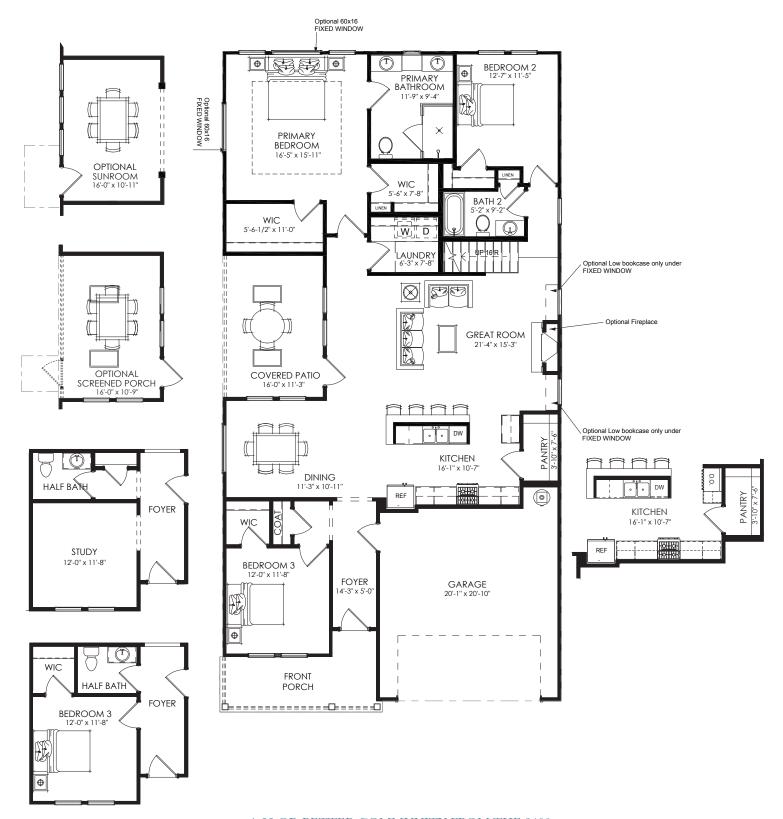

## **FEATURES:**

Open Floorplan Design with Universal Design & Accessibility Features Owner's Suite with Luxurious Bath and Walk-in Shower with Bench Seat Spacious Floorplan with Island Kitchen Opens to Dining and Great Room Private Side Covered Porch and Fenced Side Courtyard Retreat Second Floor Bonus Room/ Bedroom, Full Bath and Storage

## THE FAIRHAVEN

4 Bedrooms | 3 Bathrooms | 2-Car Garage | 2,066+ Square Feet