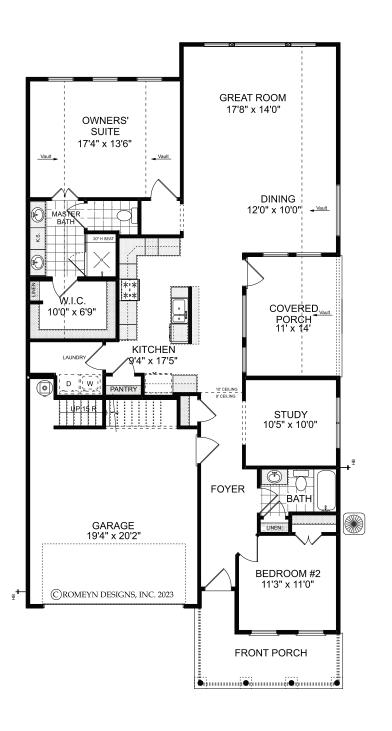

## THE BAILEY

2 Bedrooms | 2 Bathrooms | Study | 2-Car Garage | 1,675+ Square Feet

## **FEATURES:**

New Popular Homeplan | 2 Bedroom | 2 Bath Ranch Home | Study
Second Floor Attic Storage Accessed by Permanent Stairs
Owner's Suite with Luxurious Bath and Walk-in Shower with Bench Seat
Island Kitchen Opens to Vaulted Dining, Great Room, and Covered Porch
Private Side Covered Porch and Courtyard Retreat

## THE BAILEY

2 Bedrooms | 2 Bathrooms | Study | 2-Car Garage | 1,675+ Square Feet

A 55 OR BETTER COMMUNITY FROM THE MID \$300s 1303 Cedarcrest Blvd | Acworth, GA 30101 | 770.516.3945 | windsonglife.com