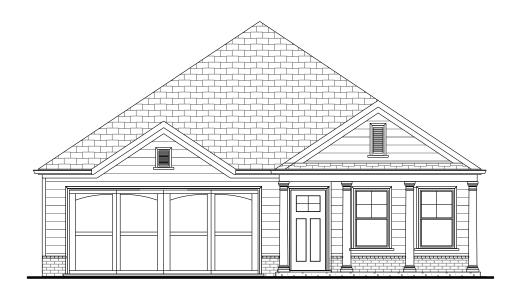

## THE BAILEY

2 Bedrooms | 2 Bathrooms | Study | 2-Car Garage | 1,675+ Square Feet

## **FEATURES:**

New Popular Homeplan | 2 Bedroom | 2 Bath Ranch Home | Study
Second Floor Attic Storage Accessed by Permanent Stairs
Owner's Suite with Luxurious Bath and Walk-in Shower with Bench Seat
Island Kitchen Opens to Vaulted Dining, Great Room, and Covered Porch
Private Side Covered Porch and Courtyard Retreat

## THE BAILEY

2 Bedrooms | 2 Bathrooms | Study | 2-Car Garage | 1,675+ Square Feet

A 55 OR BETTER COMMUNITY FROM THE MID \$300s 1303 Cedarcrest Blvd | Acworth, GA 30101 | 770.516.3945 | windsonglife.com