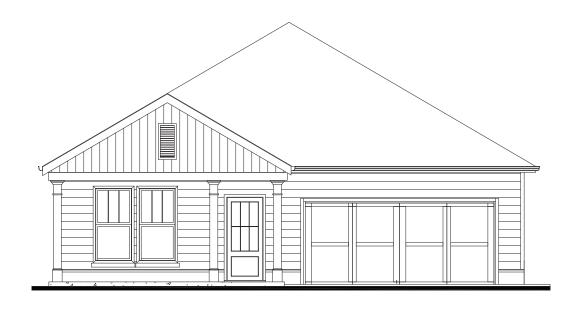

## THE ROSEWOOD

2 Bedrooms | 2 Bathrooms | Study | Covered Rear Patio | 2-Car Garage | 2,045 Square Feet

## **FEATURES:**

2 Bedroom | 2 Bath Ranch Home | Study | 2-Car Garage

Second Floor Attic Storage Accessed by Permanent Stairs

Primary Suite with Luxurious Bath and Walk-in Shower with Bench Seat

Island Kitchen Opens to Dining and Great Room with Fireplace

Welcoming Front Porch and Rear Covered Patio with Fenced Courtyard Retreat

Beautiful 9' Ceilings Throughout with Universal Design Features for Comfort & Accessibility

## THE ROSEWOOD

2 Bedrooms | 2 Bathrooms | Study | Covered Rear Patio | 2-Car Garage | 2,045 Square Feet

A 55 OR BETTER COMMUNITY FROM THE \$400s 10 Lantern Trace | Hiram, GA 30141 | 678.401.2306 | windsonglife.com