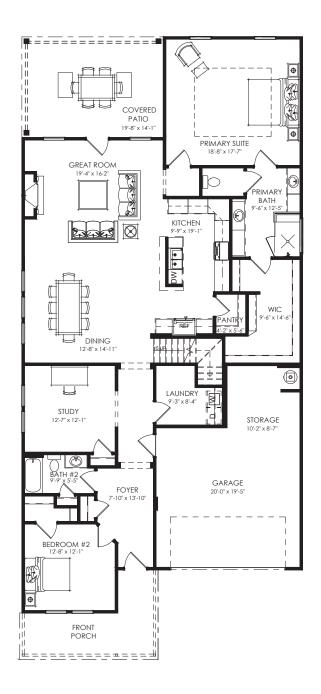

## THE ROSEWOOD

2 Bedrooms | 2 Bathrooms | Study | Covered Rear Patio | 2-Car Garage | 2,045 Square Feet

## **FEATURES:**

2 Bedroom | 2 Bath Ranch Home | Study | 2-Car Garage

Second Floor Attic Storage Accessed by Permanent Stairs

Primary Suite with Luxurious Bath and Walk-in Shower with Bench Seat

Island Kitchen Opens to Dining and Great Room with Fireplace

Welcoming Front Porch and Rear Covered Patio with Fenced Courtyard Retreat

Beautiful 9' Ceilings Throughout with Universal Design Features for Comfort & Accessibility

## THE ROSEWOOD

2 Bedrooms | 2 Bathrooms | Study | Covered Rear Patio | 2-Car Garage | 2,045 Square Feet

A 55 OR BETTER COMMUNITY FROM THE \$400s 10 Lantern Trace | Hiram, GA 30141 | 678.401.2306 | windsonglife.com