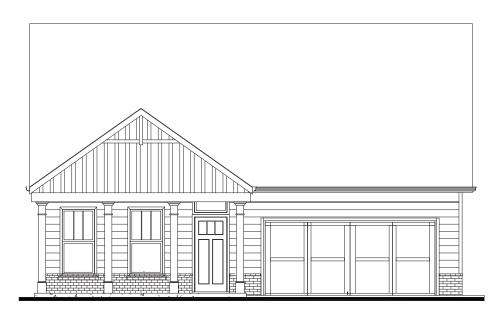

## THE CEDARWOOD

3 Bedrooms | 3 Bathrooms | Study | Rear Screened Porch | 2-Car Garage | 2,395 Square Feet

Homesite 139 66 English Barn Way, Hiram, GA 30141 Estimated Move-In Ready: Aug \$577,941

## FEATURES:

3 Bedroom | 3 Bath Ranch Home | Study | 2-Car Garage Second Floor Bonus Room/Bedroom, Full Bath, and Storage Primary Suite with Luxurious Bath and Walk-in Shower with Bench Seat Gourmet Island Kitchen Opens to Dining and Great Room with Fireplace Welcoming Front Porch and Rear Screened Porch with Fenced Courtyard Retreat Beautiful 9' Ceilings Throughout with Universal Design Features for Comfort & Accessibility

## THE CEDARWOOD

3 Bedrooms | 3 Bathrooms | Study | Rear Screened Porch | 2-Car Garage | 2,395 Square Feet