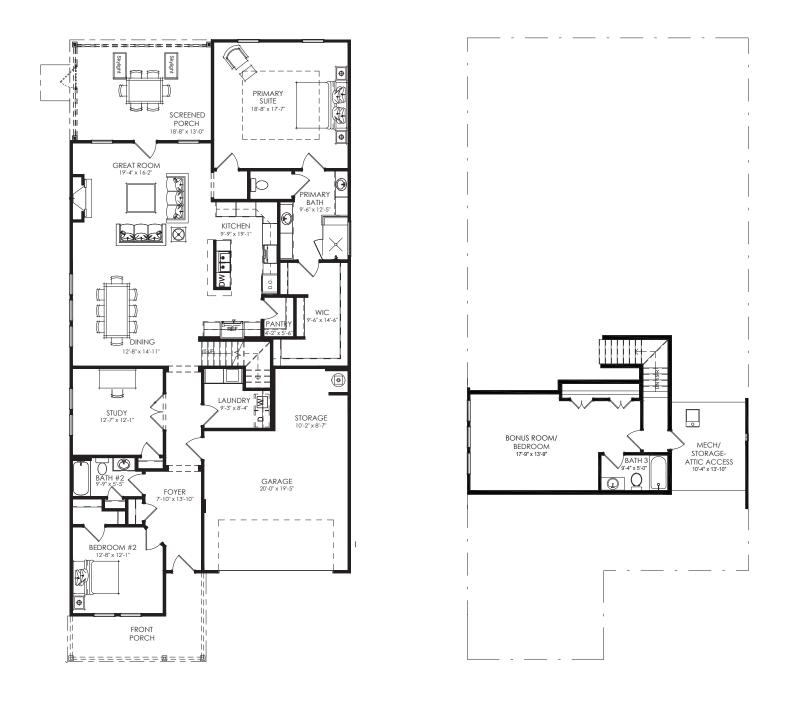

## THE CEDARWOOD

3 Bedrooms | 3 Bathrooms | Study | Rear Screened Porch | 2-Car Garage | 2,395 Square Feet

Homesite 139 66 English Barn Way, Hiram, GA 30141 Estimated Move-In Ready: Aug \$577,941

## FEATURES:

3 Bedroom | 3 Bath Ranch Home | Study | 2-Car Garage Second Floor Bonus Room/Bedroom, Full Bath, and Storage Primary Suite with Luxurious Bath and Walk-in Shower with Bench Seat Gourmet Island Kitchen Opens to Dining and Great Room with Fireplace Welcoming Front Porch and Rear Screened Porch with Fenced Courtyard Retreat Beautiful 9' Ceilings Throughout with Universal Design Features for Comfort & Accessibility

## THE CEDARWOOD

3 Bedrooms | 3 Bathrooms | Study | Rear Screened Porch | 2-Car Garage | 2,395 Square Feet