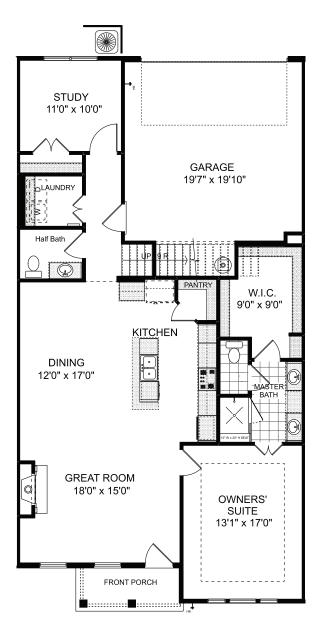

## **BUILDING B**

Elegant 3 Bedrooms | 3 Full Baths & 2 Half Baths | Study & Loft First Floor Owner's Suite with Luxurious Bath and Walk-in Shower with Bench Seat Gourmet Island Kitchen Opens to Dining and Great Room Second Floor Features Loft, Secondary Bedrooms, Storage, and Outdoor Covered Patio

## **TOWNHOME 13**

2,589 Square Feet 405 Nettle Court, Woodstock, GA 30188

\$675,804

LUXURY TOWNHOMES FROM THE \$600s 312 Thistle Court | Woodstock, GA 30188 | 770.516.3678 | windsonglife.com

All illustrations, specifications, pricing and details are believed correct at the time of publication. This brochure is for illustrative purposes only and not part of a legal contract. Information subject to changes, errors and omissions. © 2025 Windsong