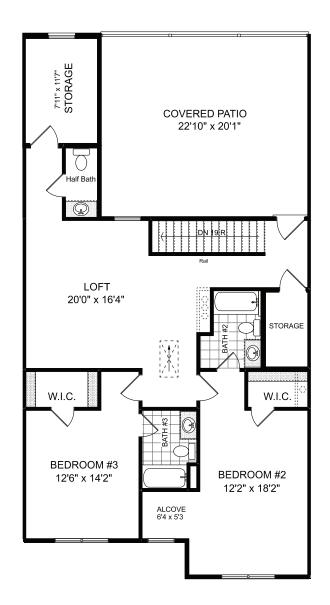

## **BUILDING B**

Elegant 3 Bedrooms | 3 Full Baths & 2 Half Baths | Study & Loft First Floor Owner's Suite with Luxurious Bath and Walk-in Shower with Bench Seat Gourmet Island Kitchen Opens to Dining and Great Room Second Floor Features Loft, Secondary Bedrooms, Storage, and Outdoor Covered Patio

## **TOWNHOME 13**

2,589 Square Feet 405 Nettle Court, Woodstock, GA 30188

\$675,804

LUXURY TOWNHOMES FROM THE \$600s 312 Thistle Court | Woodstock, GA 30188 | 770.516.3678 | windsonglife.com

All illustrations, specifications, pricing and details are believed correct at the time of publication. This brochure is for illustrative purposes only and not part of a legal contract. Information subject to changes, errors and omissions. © 2025 Windsong