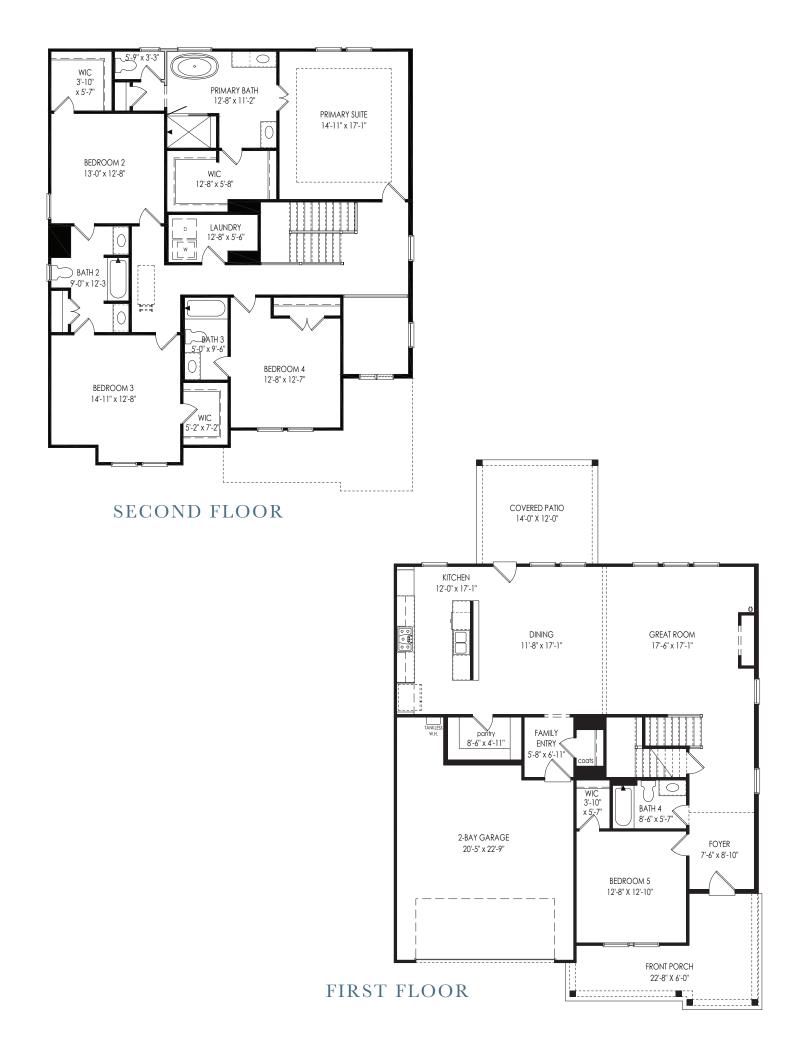

## THE WESLEYAN

5 Bedrooms | 4 Bathrooms | 2-Car Garage | 3,132+ Square Feet

## **FEATURES:**

Spacious Great Room with Fireplace Opens to Dining, Kitchen and Covered Patio
Gourmet Island Kitchen with Walk-in Pantry and Family Entry From 2-Car Garage
Private First Floor Guest Bedroom or Study with Walk-in Closet and Full Bath
Gracious Second Floor Primary Suite Features a Luxurious Bathroom and Walk-in Closet
Three Large Secondary Bedrooms and Two Bathrooms Complete the Second Floor