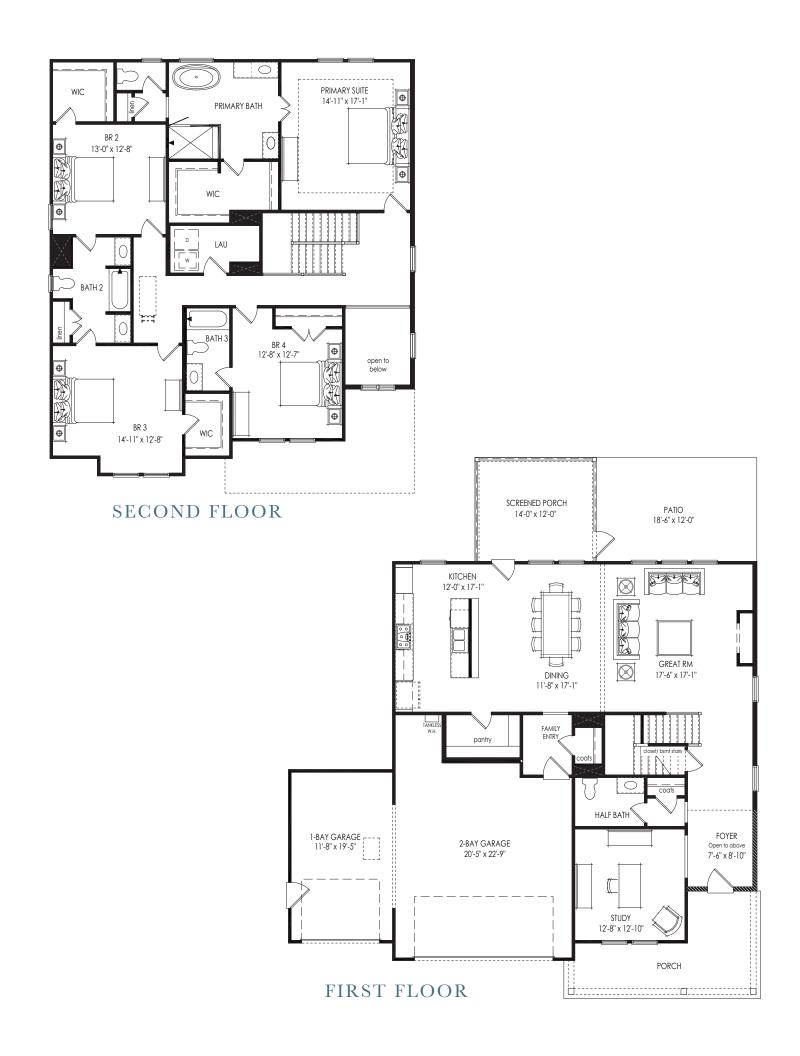

## THE WESLEYAN

4 Bedrooms | 3.5 Bathrooms | 3-Car Garage | 3,132+ Square Feet

## **FEATURES:**

Great Room with Fireplace Opens to Dining, Kitchen and Screened Porch & Extended Patio
Gourmet Island Kitchen with Walk-in Pantry and Family Entry From 3-Car Garage
Open Two-Story Foyer and Private First Floor Study with Coat Closet and Half Bath
Gracious Second Floor Primary Suite Features a Luxurious Bathroom and Walk-in Closet
Three Large Secondary Bedrooms and Two Bathrooms Complete the Second Floor