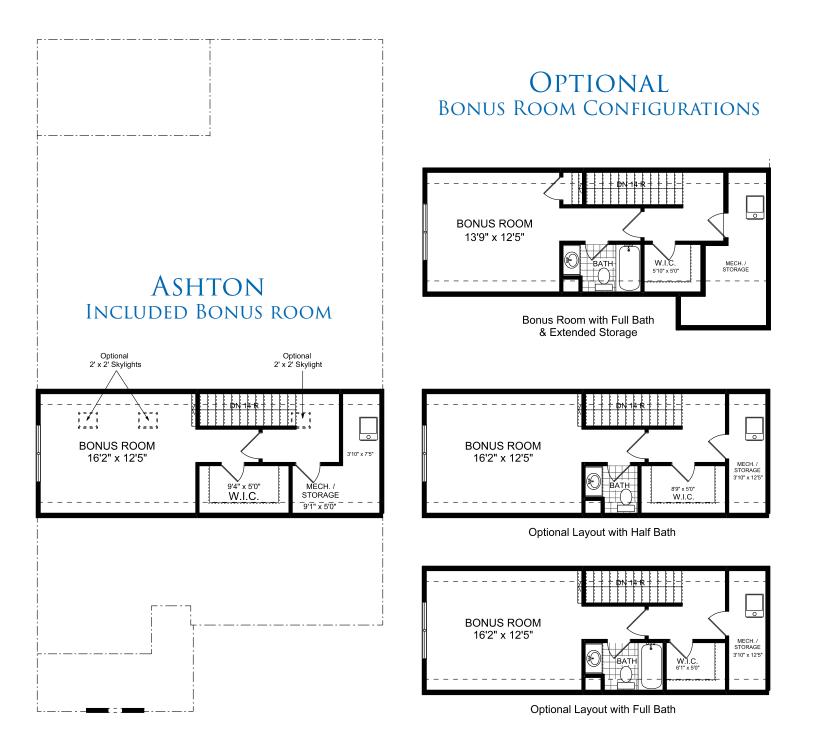

## THE ASHTON WITH BONUS ROOM

Elevation C

Elevation B

McConnell Green | info@WindsongLife.com | Ph: 678.401.2306 900 Corner Road, Powder Springs, GA 30127 WindsongLife.com

©ROMEYN DESIGNS, INC. 2017

Although all illustrations and specifications are believed correct at the time of publication, the right is reserved to make changes, without notice or obligation. This brochure is for illustrative purposes only and not part of a legal contract. McConnell Green is a community designed for residents aged 55 and older. Version: 7.1.19