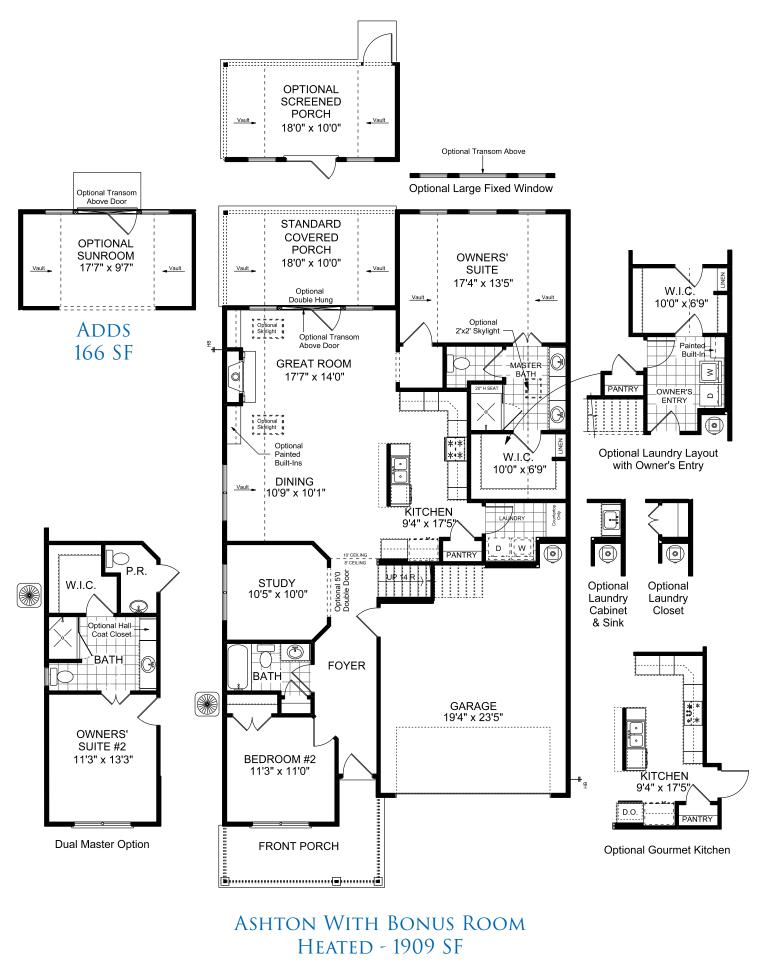

## THE ASHTON WITH BONUS ROOM

Elevation C

Elevation B

McConnell Green | info@WindsongLife.com | Ph: 678.401.2306 900 Corner Road, Powder Springs, GA 30127 WindsongLife.com

©ROMEYN DESIGNS, INC. 2017

Although all illustrations and specifications are believed correct at the time of publication, the right is reserved to make changes, without notice or obligation. This brochure is for illustrative purposes only and not part of a legal contract. McConnell Green is a community designed for residents aged 55 and older. Version: 7.1.19