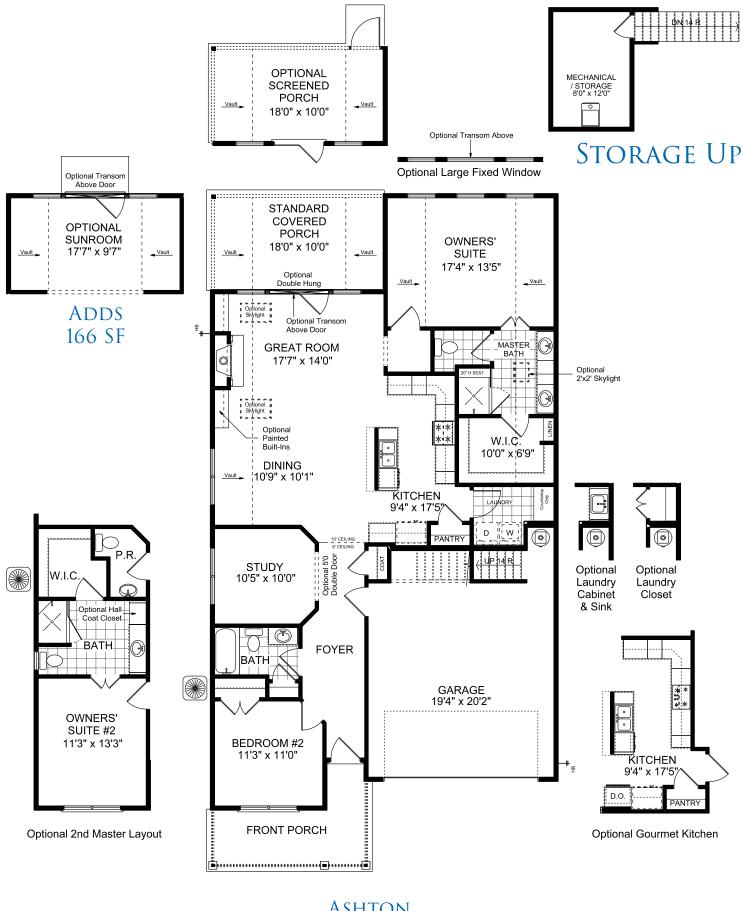

## The Ashton

Elevation B

ELEVATION C

McConnell Green | info@WindsongLife.com | Ph: 678.401.2306 900 Corner Road, Powder Springs, GA 30127 WindsongLife.com

Ashton Heated - 1573 SF

©ROMEYN DESIGNS, INC. 2017