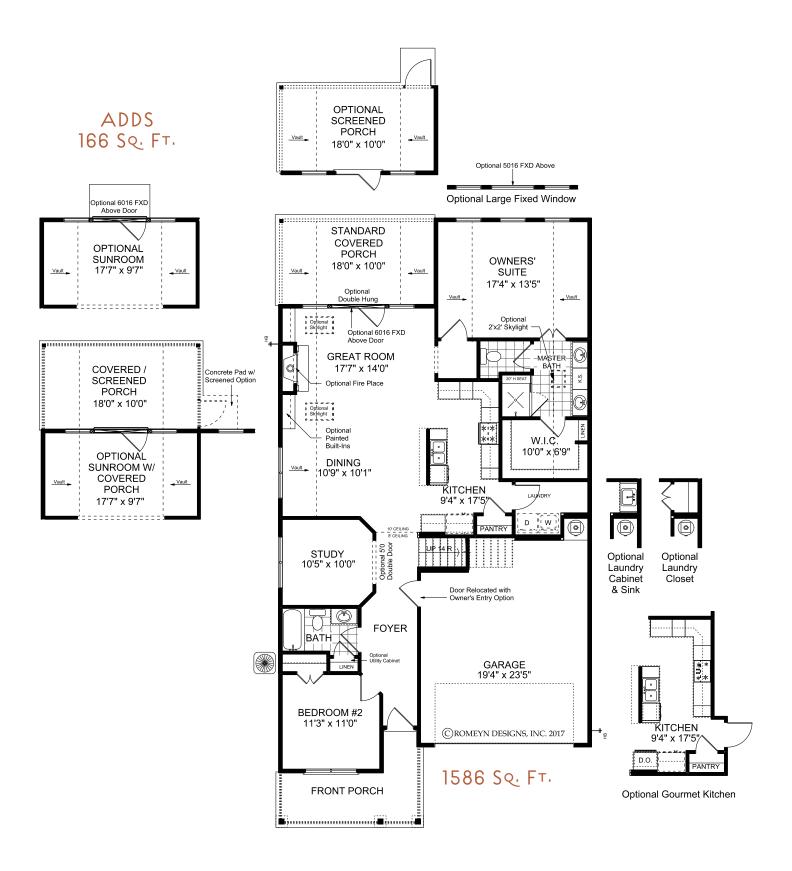

# THE ASHTON

2 Bedrooms | 2 Bathrooms | Study | 2-Car Garage | 1,573+ Square Feet

### **FEATURES:**

Gracious 2 Bedroom | 2 Bath Ranch Home | Study Second Floor Attic Storage Accessed by Permanent Stairs Owner's Suite with Luxurious Bath and Walk-in Shower with Bench Seat Island Kitchen Opens to Vaulted Dining and Great Room Private Rear Covered Porch and Fenced Courtyard Retreat