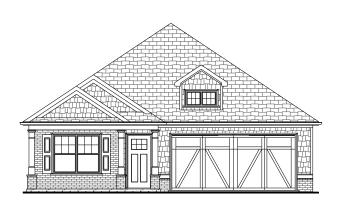

# THE ASHTON WITH BONUS

2-3 Bedrooms | 2-3 Bathrooms | Study | 2-Car Garage | 1,945+ Square Feet

## **FEATURES:**

Popular 2 Bedroom | 2 Bath Ranch Home | Study Second Floor Bonus Room with Walk-In Closet and Additional Storage Owner's Suite with Luxurious Bath and Walk-in Shower with Bench Seat Island Kitchen Opens to Vaulted Dining and Great Room Private Rear Covered Porch and Fenced Courtyard Retreat

#### 55 OR BETTER HOMES FROM THE HIGH \$200s

4511 Macland Road | Hiram, GA 30141 | 678.401.2306 | WindsongLife.com

ELEVATION A

ELEVATION B

ELEVATION C

ELEVATION D

Shutters are pre-determined per plan and are not optional.
Brick homes receive raised panel shutters, per plan.
Stone homes receive board and batten shutters, per plan.