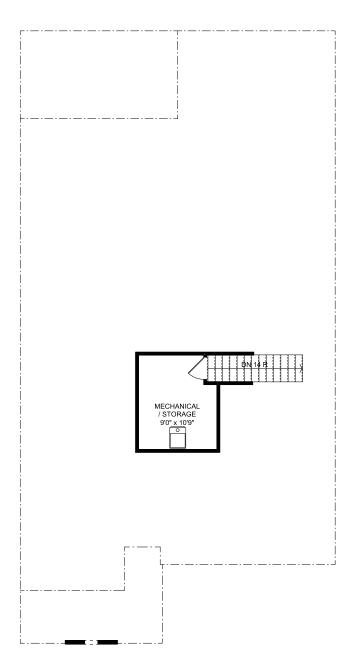

age | 1,573+ Square Feet



### **FEATURES:**

Gracious 2 Bedroom | 2 Bath Ranch Home | Study Second Floor Attic Storage Accessed by Permanent Stairs Owner's Suite with Luxurious Bath and Walk-in Shower with Bench Seat Island Kitchen Opens to Vaulted Dining and Great Room Private Rear Covered Porch and Fenced Courtyard Retreat

### 55 OR BETTER HOMES FROM THE HIGH \$200s

4511 Macland Road | Hiram, GA 30141 | 678.401.2306 | WindsongLife.com









ELEVATION A



ELEVATION B



ELEVATION C



ELEVATION D

Shutters are pre-determined per plan and are not optional.
Brick homes receive raised panel shutters, per plan.
Stone homes receive board and batten shutters, per plan.

# THE ASHTON

2 Bedrooms | 2 Bathrooms | Study | 2-Car Garage | 1,573+ Square Feet







# THE ASHTON ATTIC STORAGE







# THE ASHTON WITH BONUS

2-3 Bedrooms | 2-3 Bathrooms | Study | 2-Car Garage | 1,945+ Square Feet



## **FEATURES:**

Popular 2 Bedroom | 2 Bath Ranch Home | Study Second Floor Bonus Room with Walk-In Closet and Additional Storage Owner's Suite with Luxurious Bath and Walk-in Shower with Bench Seat Island Kitchen Opens to Vaulted Dining and Great Room Private Rear Covered Porch and Fenced Courtyard Retreat

#### 55 OR BETTER HOMES FROM THE HIGH \$200s

4511 Macland Road | Hiram, GA 30141 | 678.401.2306 | WindsongLife.com









ELEVATION A



ELEVATION B



ELEVATION C



ELEVATION D

Shutters are pre-determined per plan and are not optional.
Brick homes receive raised panel shutters, per plan.
Stone homes receive board and batten shutters, per plan.

# THE ASHTON WITH BONUS

2-3