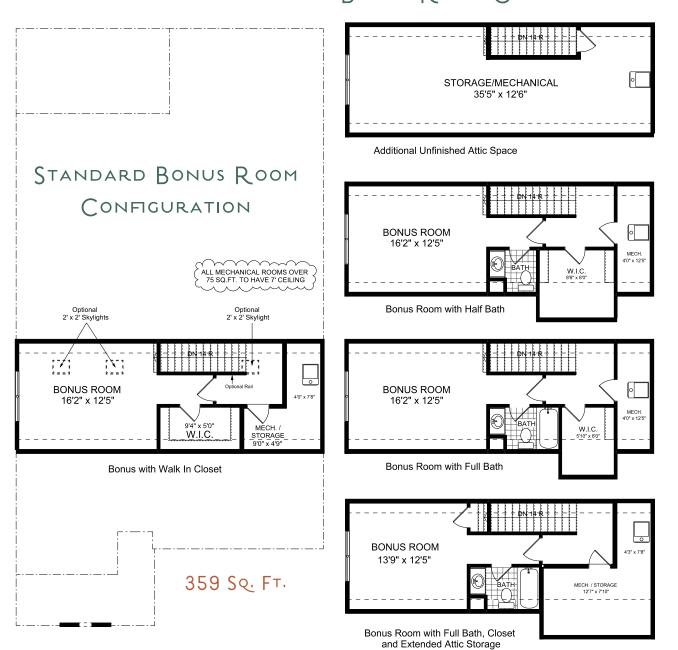

# THE ASHTON ATTIC STORAGE

# THE ASHTON WITH BONUS

2-3 Bedrooms | 2-3 Bathrooms | Study | 2-Car Garage | 1,945+ Square Feet

## **FEATURES:**

Popular 2 Bedroom | 2 Bath Ranch Home | Study Second Floor Bonus Room with Walk-In Closet and Additional Storage Owner's Suite with Luxurious Bath and Walk-in Shower with Bench Seat Island Kitchen Opens to Vaulted Dining and Great Room Private Rear Covered Porch and Fenced Courtyard Retreat

# THE ASHTON WITH BONUS

# OPTIONAL BONUS ROOM CONFIGURATIONS