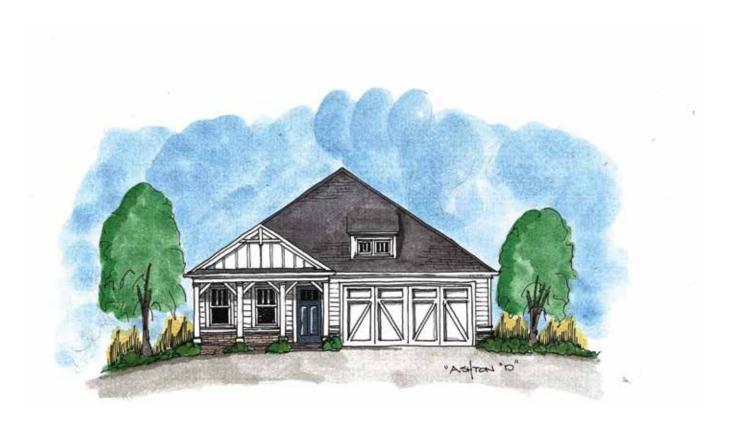

# THE ASHTON

2 Bedrooms | 2 Bathrooms | Study | 2-Car Garage | 1,573+ Square Feet

### **FEATURES:**

Gracious 2 Bedroom | 2 Bath Ranch Home | Study Second Floor Attic Storage Accessed by Permanent Stairs Owner's Suite with Luxurious Bath and Walk-in Shower with Bench Seat Island Kitchen Opens to Vaulted Dining and Great Room Private Rear Covered Porch and Fenced Courtyard Retreat

### 55 OR BETTER HOMES FROM THE HIGH \$200s

4511 Macland Road | Hiram, GA 30141 | 678.401.2306 | WindsongLife.com

ELEVATION A

ELEVATION B

ELEVATION C

ELEVATION D

Shutters are pre-determined per plan and are not optional.
Brick homes receive raised panel shutters, per plan.
Stone homes receive board and batten shutters, per plan.