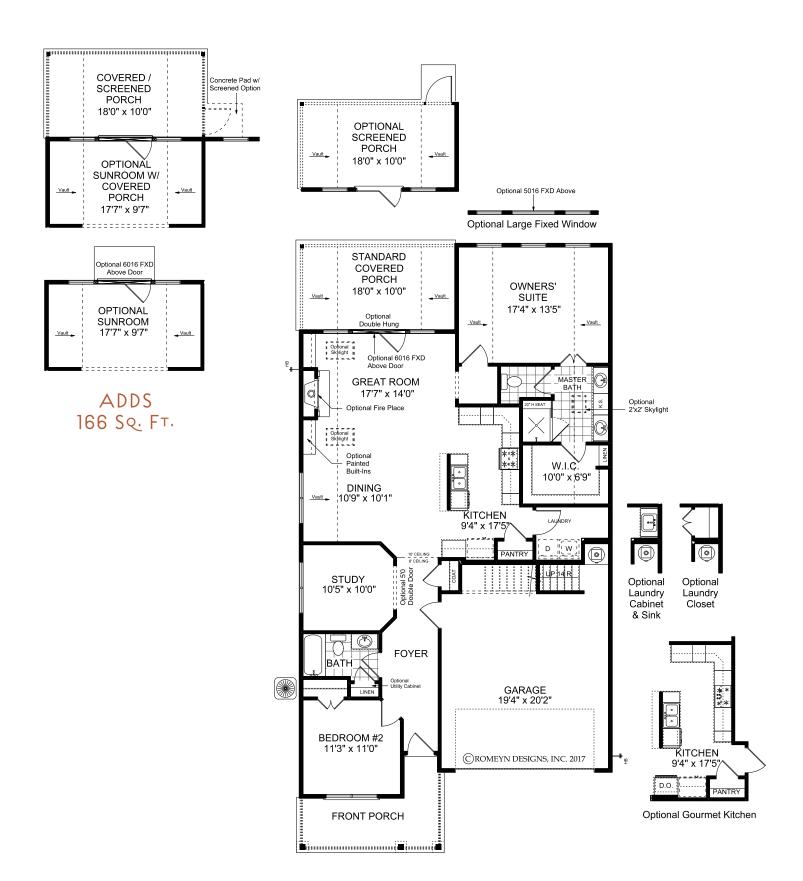

# THE ASHTON WITH BONUS

2-3 Bedrooms | 2-3 Bathrooms | Study | 2-Car Garage | 1,945+ Square Feet

## **FEATURES:**

Popular 2 Bedroom | 2 Bath Ranch Home | Study Second Floor Bonus Room with Walk-In Closet and Additional Storage Owner's Suite with Luxurious Bath and Walk-in Shower with Bench Seat Island Kitchen Opens to Vaulted Dining and Great Room Private Rear Covered Porch and Fenced Courtyard Retreat