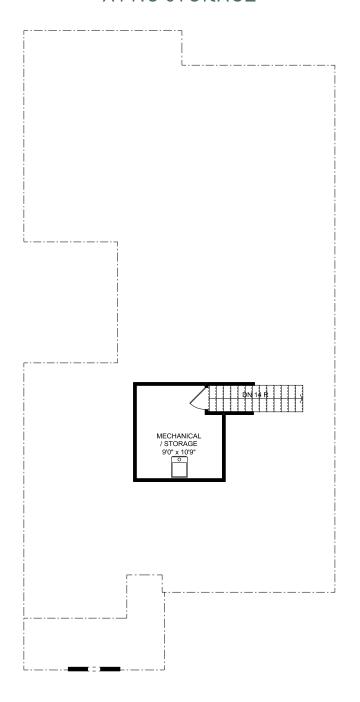

e | 1,675+ Square Feet



#### **FEATURES:**

Gracious 2 Bedroom | 2 Bath Ranch Home | Study Second Floor Attic Storage Accessed by Permanent Stairs Owner's Suite with Luxurious Bath and Walk-in Shower with Bench Seat Island Kitchen Opens to Vaulted Dining, Great Room and Patio Private Side Patio and Fenced Courtyard Retreat

#### 55 OR BETTER HOMES FROM THE HIGH \$200s

4511 Macland Road | Hiram, GA 30141 | 678.401.2306 | WindsongLife.com









ELEVATION A



ELEVATION B



ELEVATION B



ELEVATION D

Shutters are pre-determined per plan and are not optional.
Brick homes receive raised panel shutters, per plan.
Stone homes receive board and batten shutters, per plan.

## THE BAILEY

2 Bedrooms | 2 Bathrooms | Study | 2-Car Garage | 1,675+ Square Feet







# THE BAILEY ATTIC STORAGE







## THE BAILEY WITH BONUS

2-3 Bedrooms | 2-3 Bathrooms | 2-Car Garage | 2,046+ Square Feet



#### **FEATURES:**

Gracious 2 Bedroom | 2 Bath Ranch Home | Study Second Floor Bonus Room with Walk-In Closet and Additional Storage Owner's Suite with Luxurious Bath and Walk-in Shower with Bench Seat Island Kitchen Opens to Vaulted Dining and Great Room Private Side Covered Patio and Fenced Courtyard Retreat

#### 55 OR BETTER HOMES FROM THE HIGH \$200s

4511 Macland Road | Hiram, GA 30141 | 678.401.2306 | WindsongLife.com





2.5.20





**ELEVATION A** 



ELEVATION B



ELEVATION C



ELEVATION D

Shutters are pre-determined per plan and are not optional.
Brick homes receive raised panel shutters, per plan.
Stone homes receive board and batten shutters, per plan.

## THE BAILEY WITH B