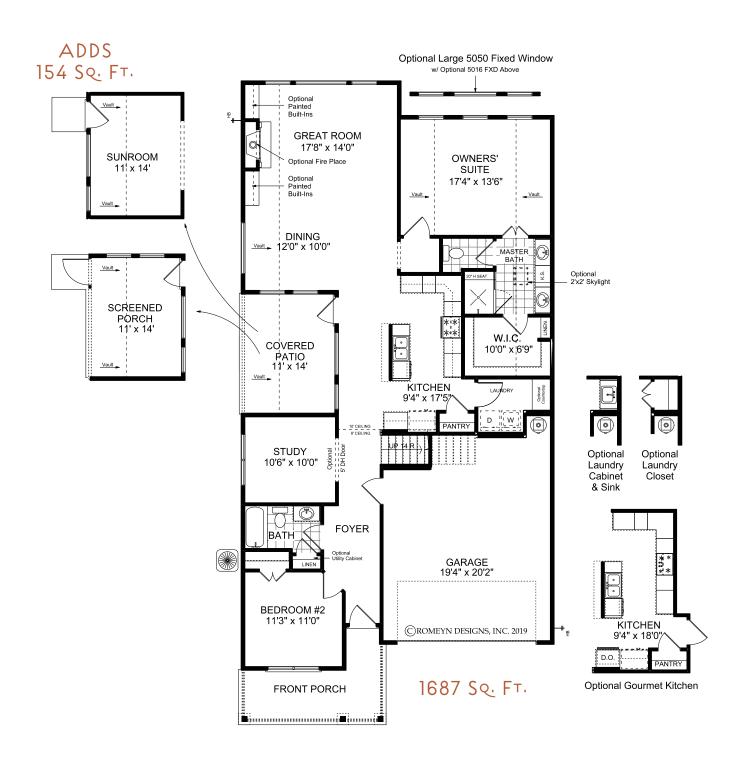

## THE BAILEY

2 Bedrooms | 2 Bathrooms | Study | 2-Car Garage | 1,675+ Square Feet

#### **FEATURES:**

Gracious 2 Bedroom | 2 Bath Ranch Home | Study Second Floor Attic Storage Accessed by Permanent Stairs Owner's Suite with Luxurious Bath and Walk-in Shower with Bench Seat Island Kitchen Opens to Vaulted Dining, Great Room and Patio Private Side Patio and Fenced Courtyard Retreat

# THE BAILEY ATTIC STORAGE