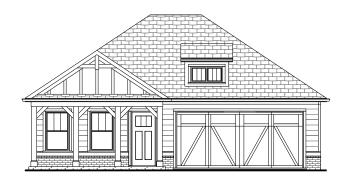

## THE BAILEY

2 Bedrooms | 2 Bathrooms | Study | 2-Car Garage | 1,675+ Square Feet

#### **FEATURES:**

Gracious 2 Bedroom | 2 Bath Ranch Home | Study Second Floor Attic Storage Accessed by Permanent Stairs Owner's Suite with Luxurious Bath and Walk-in Shower with Bench Seat Island Kitchen Opens to Vaulted Dining, Great Room and Patio Private Side Patio and Fenced Courtyard Retreat

#### 55 OR BETTER HOMES FROM THE HIGH \$200s

4511 Macland Road | Hiram, GA 30141 | 678.401.2306 | WindsongLife.com

ELEVATION A

ELEVATION B

ELEVATION B

ELEVATION D

Shutters are pre-determined per plan and are not optional.
Brick homes receive raised panel shutters, per plan.
Stone homes receive board and batten shutters, per plan.