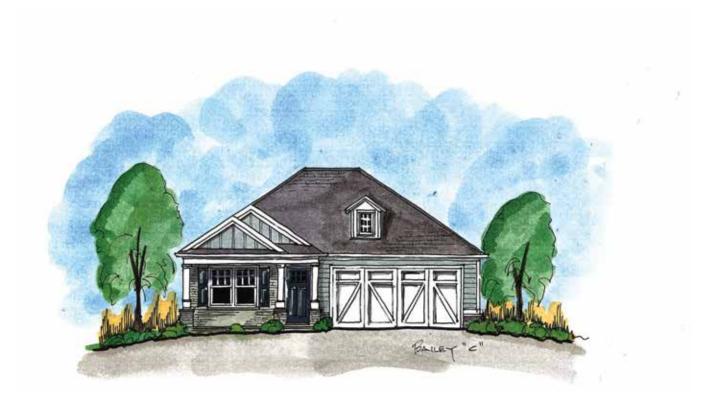

## THE BAILEY

2 Bedrooms | 2 Bathrooms | Study | 2-Car Garage | 1,675+ Square Feet

#### **FEATURES:**

Gracious 2 Bedroom | 2 Bath Ranch Home | Study Second Floor Attic Storage Accessed by Permanent Stairs Owner's Suite with Luxurious Bath and Walk-in Shower with Bench Seat Island Kitchen Opens to Vaulted Dining, Great Room and Patio Private Side Patio and Fenced Courtyard Retreat

#### 55 OR BETTER HOMES FROM THE HIGH \$200s

4511 Macland Road | Hiram, GA 30141 | 678.401.2306 | WindsongLife.com

ELEVATION A

ELEVATION B

ELEVATION B

ELEVATION D

Shutters are pre-determined per plan and are not optional.
Brick homes receive raised panel shutters, per plan.
Stone homes receive board and batten shutters, per plan.