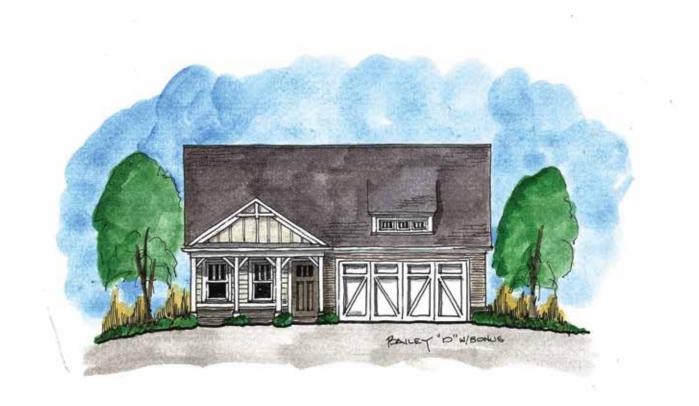

## THE BAILEY WITH BONUS

2-3 Bedrooms | 2-3 Bathrooms | 2-Car Garage | 2,046+ Square Feet

#### 55 OR BETTER HOMES FROM THE HIGH \$200s

4511 Macland Road | Hiram, GA 30141 | 678.401.2306 | WindsongLife.com

2.5.20

**ELEVATION A** 

ELEVATION B

ELEVATION C

ELEVATION D

Shutters are pre-determined per plan and are not optional.
Brick homes receive raised panel shutters, per plan.
Stone homes receive board and batten shutters, per plan.