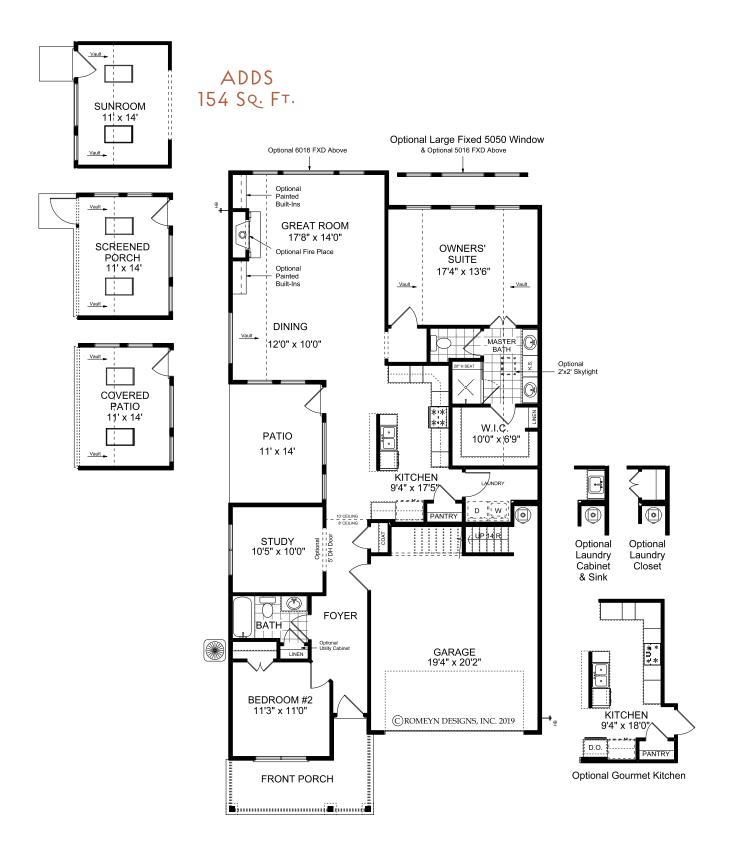

## THE BAILEY WITH BONUS

2-3 Bedrooms | 2-3 Bathrooms | 2-Car Garage | 2,046+ Square Feet

#### **FEATURES:**

Gracious 2 Bedroom | 2 Bath Ranch Home | Study Second Floor Bonus Room with Walk-In Closet and Additional Storage Owner's Suite with Luxurious Bath and Walk-in Shower with Bench Seat Island Kitchen Opens to Vaulted Dining and Great Room Private Side Covered Patio and Fenced Courtyard Retreat