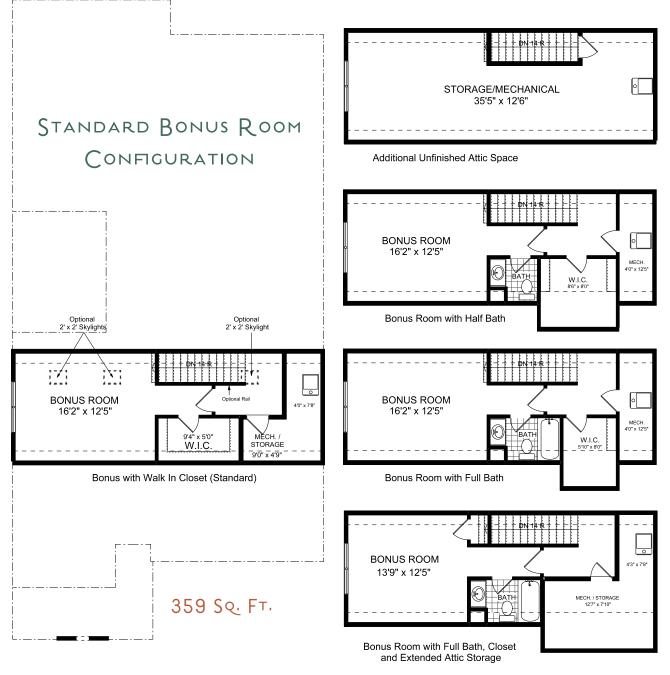

## THE BAILEY WITH BONUS

2-3 Bedrooms | 2-3 Bathrooms | 2-Car Garage | 2,046+ Square Feet

#### **FEATURES:**

Gracious 2 Bedroom | 2 Bath Ranch Home | Study Second Floor Bonus Room with Walk-In Closet and Additional Storage Owner's Suite with Luxurious Bath and Walk-in Shower with Bench Seat Island Kitchen Opens to Vaulted Dining and Great Room Private Side Covered Patio and Fenced Courtyard Retreat

## THE BAILEY WITH BONUS

OPTIONAL
BONUS ROOM CONFIGURATIONS