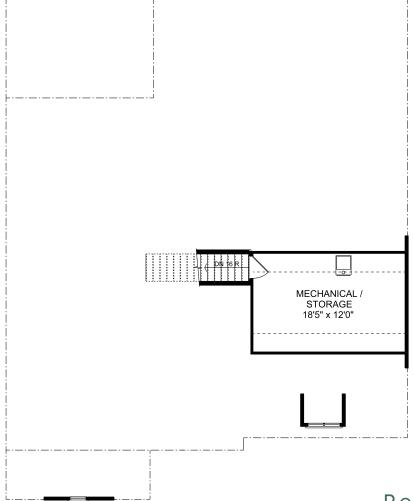

# THE EMERSON ATTIC STORAGE

OPTIONAL
BONUS ROOM CONFIGURATION

ADDS 409 SQ. FT.