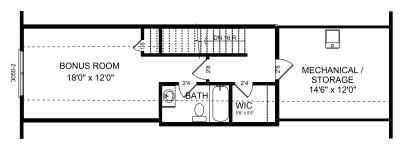

# THE EMERSON ATTIC STORAGE

OPTIONAL
BONUS ROOM CONFIGURATION

ADDS 409 SQ. FT.