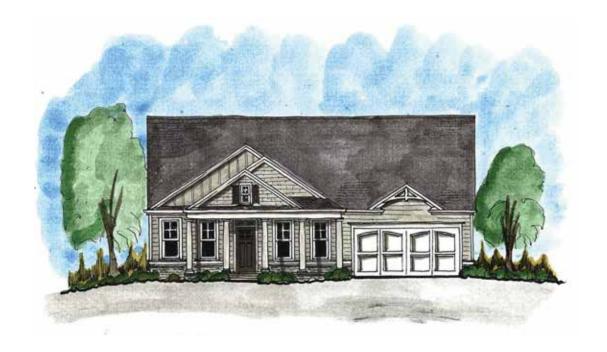

## THE EMERSON

2-4 Bedrooms | 2-3 Bathrooms | Study | 2-Car Garage | 1,993+ Square Feet

### **FEATURES:**

Award-Winning 2 Bedroom | 2 Bath Ranch Home | Study Second Floor Attic Storage Accessed by Permanent Stairs Owner's Suite with Luxurious Bath and Walk-in Shower with Bench Seat Island Kitchen Opens to Great Room and Formal Dining Area Great Room Wall of Windows Overlooks Covered Rear Patio

ELEVATION A2

ELEVATION B2

ELEVATION C2

ELEVATION D2

Shutters are pre-determined per plan and are not optional.
Brick homes receive raised panel shutters, per plan.
Stone homes receive board and batten shutters, per plan.