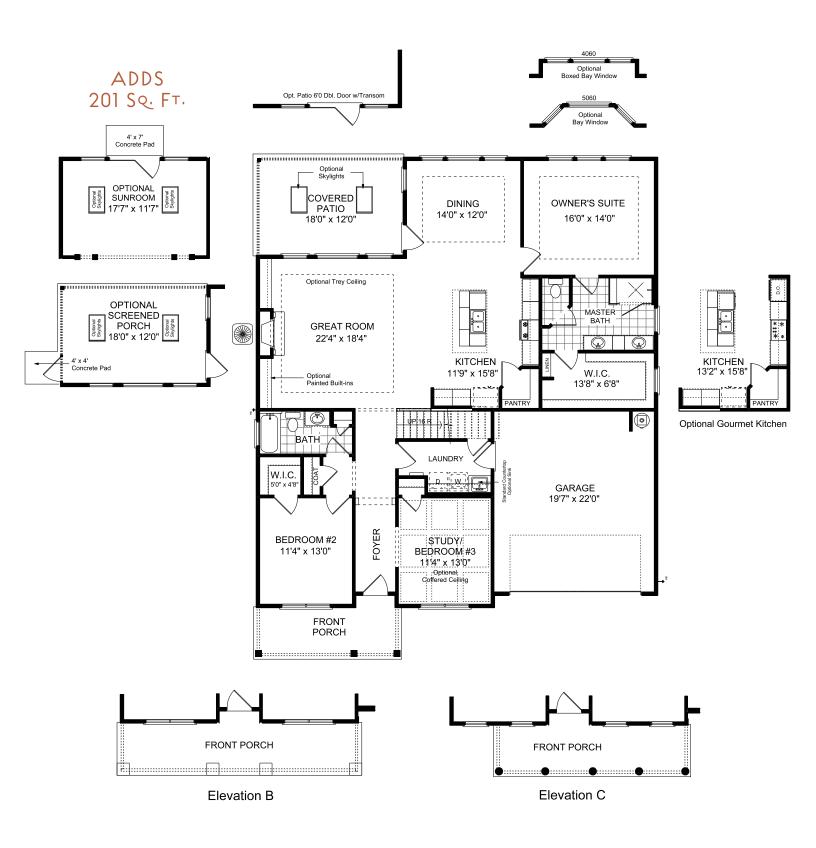

## THE EMERSON

2-4 Bedrooms | 2-3 Bathrooms | Study | 2-Car Garage | 1,993+ Square Feet

### **FEATURES:**

Award-Winning 2 Bedroom | 2 Bath Ranch Home | Study Second Floor Attic Storage Accessed by Permanent Stairs Owner's Suite with Luxurious Bath and Walk-in Shower with Bench Seat Island Kitchen Opens to Great Room and Formal Dining Area Great Room Wall of Windows Overlooks Covered Rear Patio