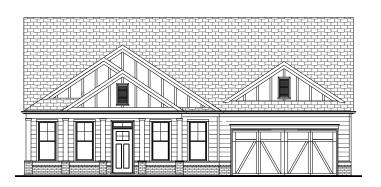

## THE EMERSON

2-4 Bedrooms | 2-3 Bathrooms | Study | 2-Car Garage | 1,993+ Square Feet

### **FEATURES:**

Award-Winning 2 Bedroom | 2 Bath Ranch Home | Study Second Floor Attic Storage Accessed by Permanent Stairs Owner's Suite with Luxurious Bath and Walk-in Shower with Bench Seat Island Kitchen Opens to Great Room and Formal Dining Area Great Room Wall of Windows Overlooks Covered Rear Patio