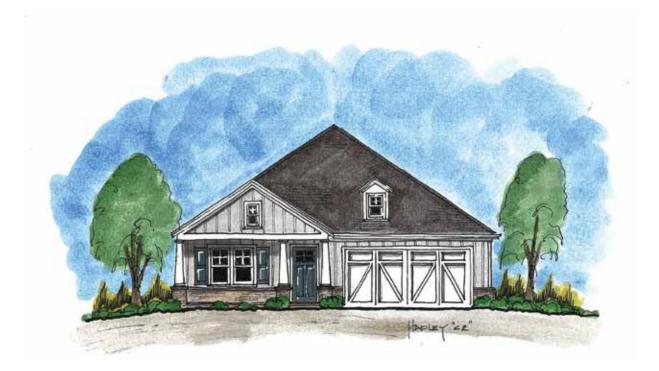

HOMESTEAD SERIES

#### THE HADLEY

2 Bedrooms | 2 Bathrooms | Study | 2-Car Garage | 1,758+ Square Feet



#### FEATURES:

Award-Winning 2 Bedroom | 2 Bath Ranch Home | Study Second Floor Attic Storage Accessed by Permanent Stairs Owner's Suite with Luxurious Bath and Walk-in Shower with Bench Seat Island Kitchen Opens to Vaulted Great Room and Formal Dining Area Private Side Patio and Fenced Courtyard Retreat

#### 55 OR BETTER HOMES FROM THE HIGH \$200s



4511 Macland Road | Hiram, GA 30141 | 678.401.2306 | WindsongLife.com

All illustrations, specifications, pricing and details are believed correct at the time of publication, Windsong Properties reserves the right to make changes, without notice or obligation. This brochure is for illustrative purposes only and not part of a legal contract. Information subject to changes, errors and omissions. Echols Farm is a community designed for resid