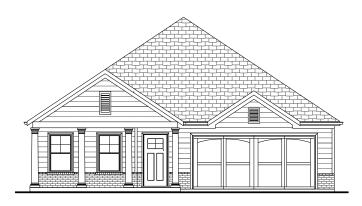

Second Floor Attic Storage Accessed by Permanent Stairs Owner's Suite with Luxurious Bath and Walk-in Shower with Bench Seat Island Kitchen Opens to Vaulted Great Room and Formal Dining Area Private Side Patio and Fenced Courtyard Retreat

#### 55 OR BETTER HOMES FROM THE HIGH \$200s



4511 Macland Road | Hiram, GA 30141 | 678.401.2306 | WindsongLife.com

All illustrations, specifications, pricing and details are believed correct at the time of publication, Windsong Properties reserves the right to make changes, without notice or obligation. This brochure is for illustrative purposes only and not part of a legal contract. Information subject to changes, errors and omissions. Echols Farm is a community designed for residents aged 55 and older. © 2020 Windsong Properties





ELEVATION A2



#### ELEVATION B2



## ELEVATION C2



### ELEVATION D2

Shutters are pre-determined per plan and are not optional. Brick homes receive raised panel shutters, per plan. Stone homes receive board and batten shutters, per plan. 2 Bedrooms | 2 Bathrooms | Study | 2-Car Garage | 1,758+ Square Feet





HOMESTEAD SERIES

# THE HADLEY ATTIC STORAGE