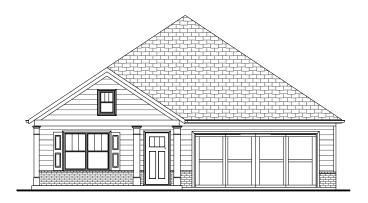

ch Home | Study Second Floor Attic Storage Accessed by Permanent Stairs Owner's Suite with Luxurious Bath and Walk-in Shower with Bench Seat Island Kitchen Opens to Vaulted Great Room and Formal Dining Area Private Side Patio and Fenced Courtyard Retreat

#### 55 OR BETTER HOMES FROM THE HIGH \$200s



4511 Macland Road | Hiram, GA 30141 | 678.401.2306 | WindsongLife.com

All illustrations, specifications, pricing and details are believed correct at the time of publication, Windsong Properties reserves the right to make changes, without notice or obligation. This brochure is for illustrative purposes only and not part of a legal contract. Information subject to changes, errors and omissions. Echols Farm is a community designed for residents aged 55 and older. © 2020 Windsong Properties





ELEVATION A2



#### ELEVATION B2



## ELEVATION C2



### ELEVATION D2

Shutters are pre-determined per plan and are not optional. Brick homes receive raised panel shutters, per plan. Stone homes receive board and batten shutters, per plan. 2 Bedrooms | 2 Bathrooms | Study | 2-Car Garage | 1,758+ Square Feet





HOMESTEAD SERIES

# THE HADLEY ATTIC STORAGE