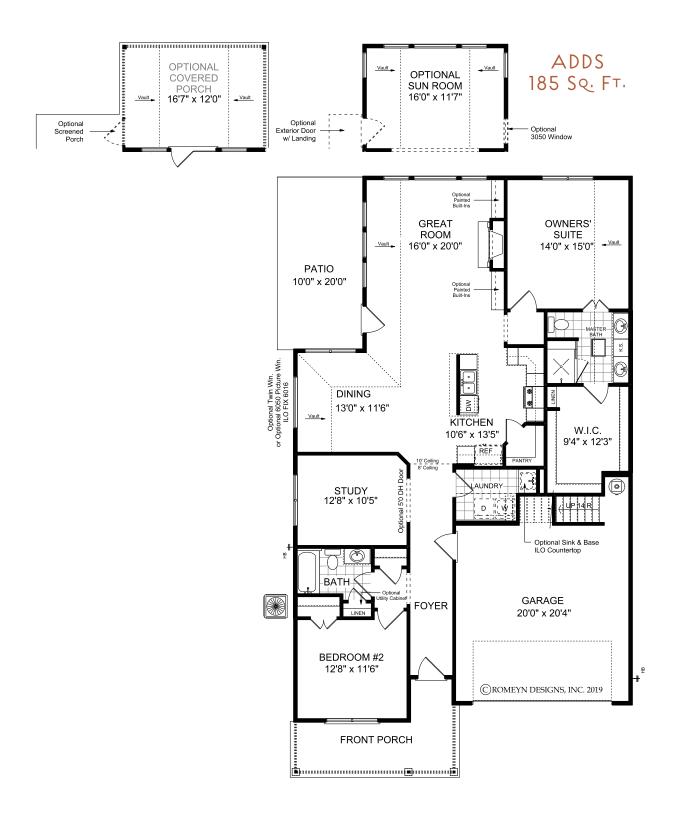

#### THE HADLEY

2 Bedrooms | 2 Bathrooms | Study | 2-Car Garage | 1,758+ Square Feet

#### FEATURES:

Award-Winning 2 Bedroom | 2 Bath Ranch Home | Study Second Floor Attic Storage Accessed by Permanent Stairs Owner's Suite with Luxurious Bath and Walk-in Shower with Bench Seat Island Kitchen Opens to Vaulted Great Room and Formal Dining Area Private Side Patio and Fenced Courtyard Retreat