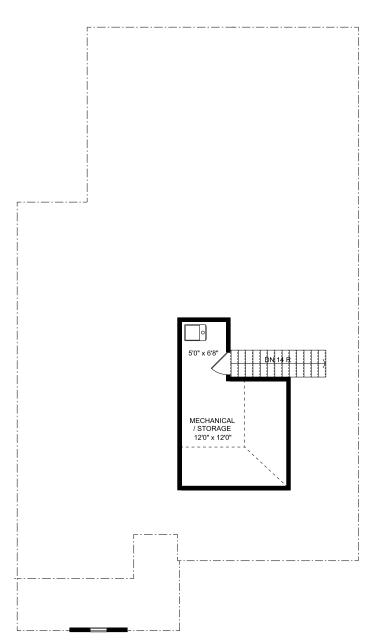

Life.com

All illustrations, specifications, pricing and details are believed correct at the time of publication, Windsong Properties reserves the right to make changes, without notice or obligation. This brochure is for illustrative purposes only and not part of a legal contract. Information subject to changes, errors and omissions. Echols Farm is a community designed for residents aged 55 and older. © 2020 Windsong Properties





ELEVATION A2



#### ELEVATION B2



## ELEVATION C2



### ELEVATION D2

Shutters are pre-determined per plan and are not optional. Brick homes receive raised panel shutters, per plan. Stone homes receive board and batten shutters, per plan. 2 Bedrooms | 2 Bathrooms | Study | 2-Car Garage | 1,758+ Square Feet





HOMESTEAD SERIES

# THE HADLEY ATTIC STORAGE