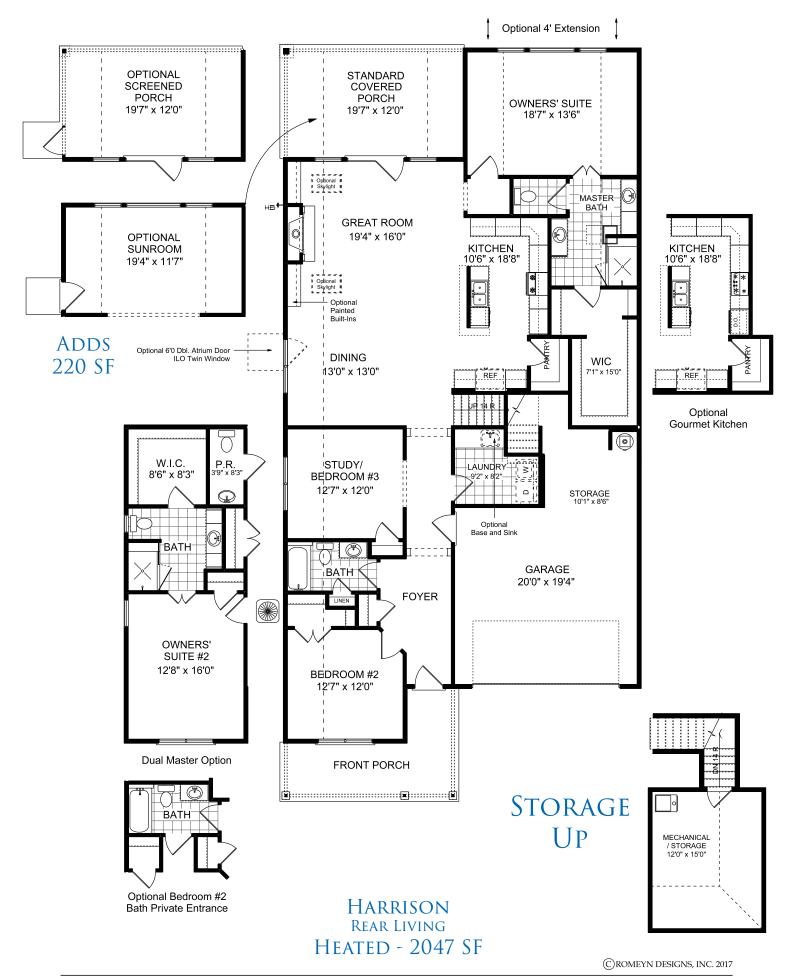

## THE HARRISON Rear Living

ELEVATION B

**ELEVATION A** 

Elevation C

THE HARRISON Rear Living with Bonus Room

Elevation B

**ELEVATION A** 

Elevation C