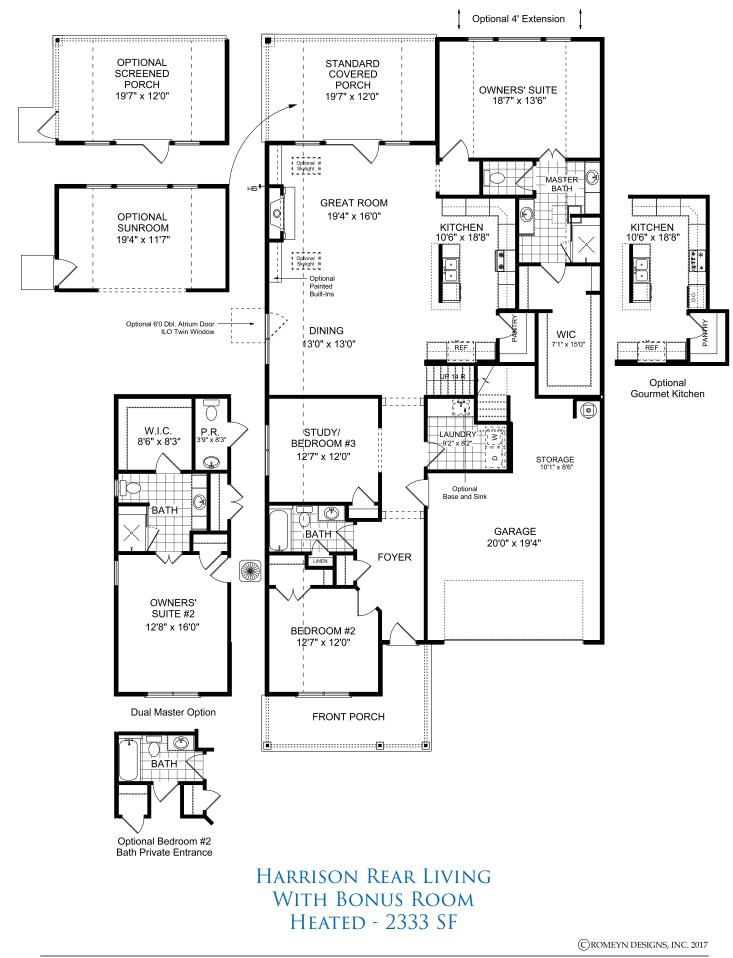

THE HARRISON Rear Living with Bonus Room

Elevation B

**ELEVATION A** 

Elevation C