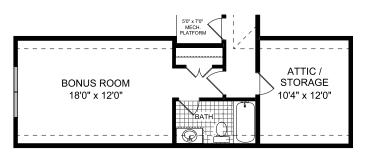

THE HARRISON Rear Living with Bonus Room

Elevation B

**ELEVATION A** 

Elevation C

Bonus Room with Half Bath

Bonus Room with Full Bath

## **OPTIONAL** Bonus Room Configurations