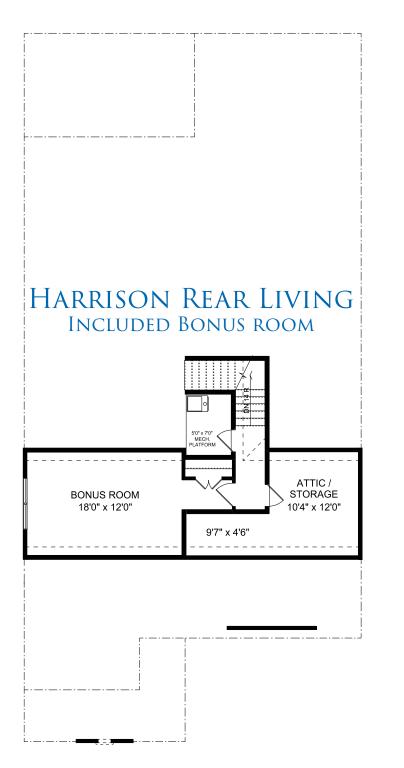

## **OPTIONAL** Bonus Room Configurations

Bonus Room with Half Bath

Bonus Room with Full Bath