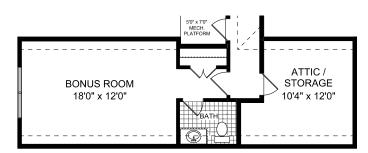

Bonus Room with Half Bath

Bonus Room with Full Bath

## **OPTIONAL** Bonus Room Configurations