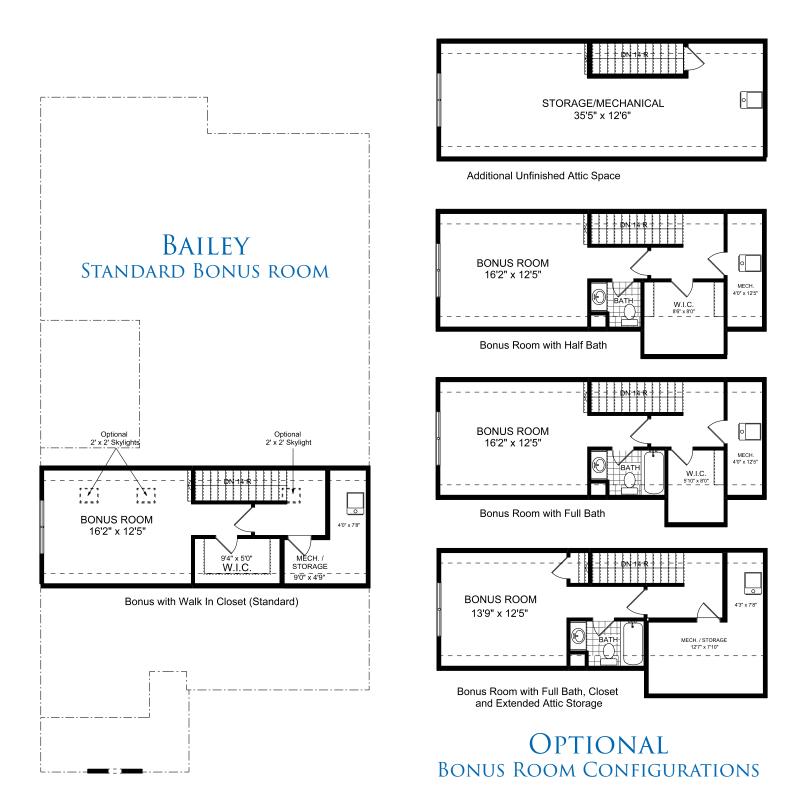

## THE BAILEY WITH BONUS ROOM

#### BAILEY WITH BONUS ROOM HEATED - 2046 SF

CROMEYN DESIGNS, INC. 2019

Although all illustrations and specifications are believed correct at the time of publication, the right is reserved to make changes, without notice or obligation. This brochure is for illustrative purposes only and not part of a legal contract. Westbrook is a community designed for residents aged 55 and older. Version: 10.18.19