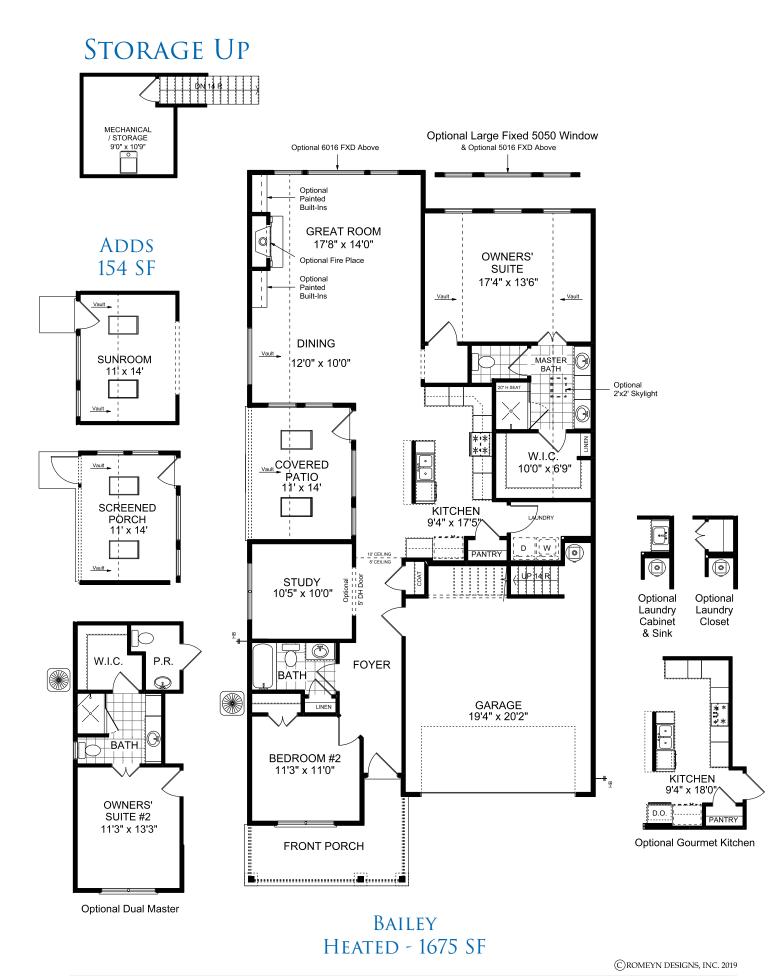

# THE BAILEY

Elevation A2

Elevation B2

Elevation C2

Elevation D2

Westbrook ~ info@WindsongLife.com ~ Ph: 770-516-3678 104 Westbrook Crossing, Acworth, GA 30102 WindsongLife.com

Although all illustrations and specifications are believed correct at the time of publication, the right is reserved to make changes, without notice or obligation. This brochure is for illustrative purposes only and not part of a legal contract. Westbrook is a community designed for residents aged 55 and older. Version: 6.1.20

#### BAILEY WITH BONUS ROOM HEATED - 2046 SF

CROMEYN DESIGNS, INC. 2019

Although all illustrations and specifications are believed correct at the time of publication, the right is reserved to make changes, without notice or obligation. This brochure is for illustrative purposes only and not part of a legal contract. Westbrook is a community designed for residents aged 55 and older. Version: 10.18.19